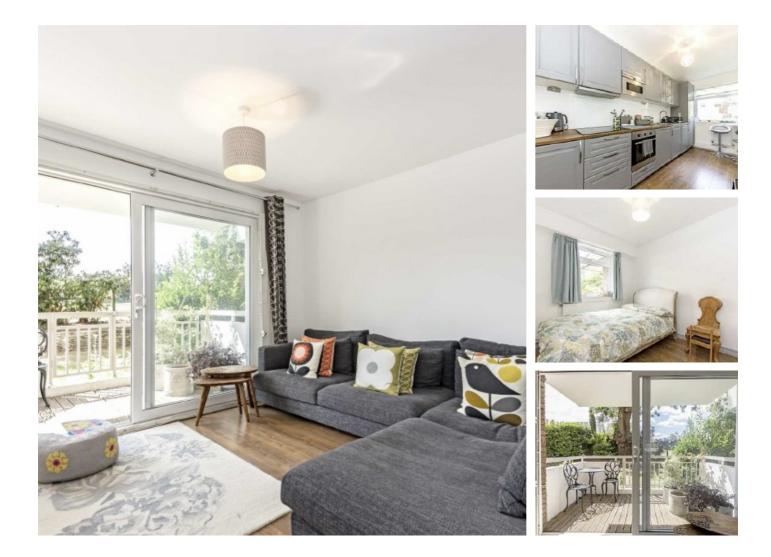

## Courtlands, TW10 £2,895 Per calendar month

This spacious two bedroom, two bathroom, apartment located in the popular Courtlands development with it's close proximity to excellent schools. A stylish finish throughout and spacious living, a modern kitchen and a south-facing terrace with a gate leading onto communal gardens.

### Features

Two Double Bedrooms Beautifully Presented Residents Parking South Facing Balcony Wood Floors Two Bathrooms