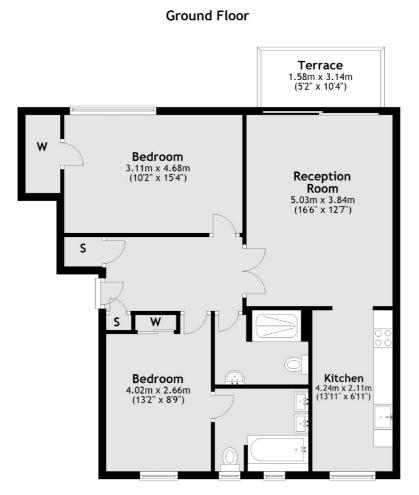

## Courtlands, Richmond, TW10

Total area: approx. 77.0 sq. metres (828.3 sq. feet)

Richmond 1 Sheen Road Richmond TW9 1AD Lettings 020 8288 0828 Energy Rating: D. We aim to make our particulars both accurate and reliable. However they are not guaranteed; nor do they form part of an offer or contract. If you require clarification on any points then please contact us, especially if you're traveling some distance to view. Please note that appliances and heating systems have not been tested and therefore no warranties can be given as to their good working order.