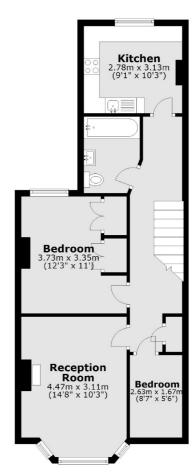

### First Floor

#### **Ground Floor**

Richmond

Richmond

TW9 1AD

Lettings

1 Sheen Road

020 8288 0828

Total area: approx. 59.8 sq. metres (643.9 sq. feet)