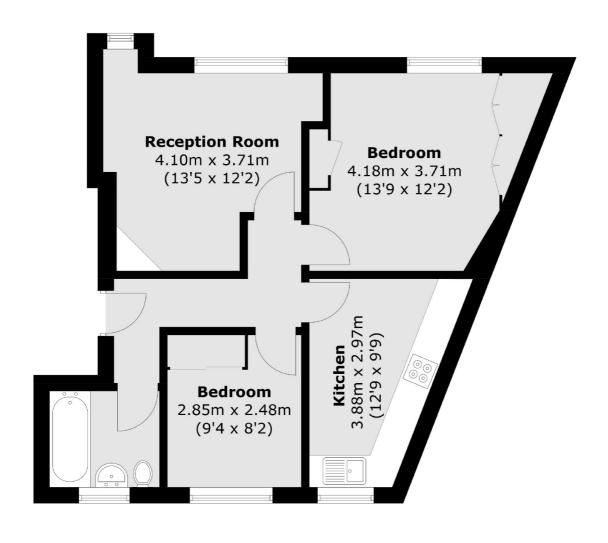

## Paradise Road, Richmond, TW9

Total area (approx.): 54.8 sq. m (589.8 sq. ft)

Richmond

Richmond

TW9 1AD

Lettings

1 Sheen Road

020 8288 0828