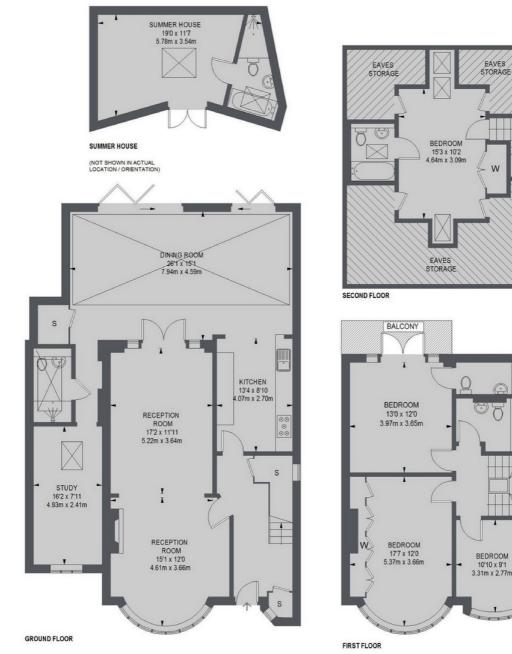

## Lauderdale Drive, **Richmond, TW10**

TOTAL APPROX. FLOOR AREA (EXCLUDING EAVES STORAGE) 2215 SQ. FT. (205.79 SQ. M.) SUMMER HOUSE = 226 SQ. FT. (20.96 SQ. M.)

W

С

Ŧ

Richmond 1 Sheen Road Richmond TW91AD Lettings