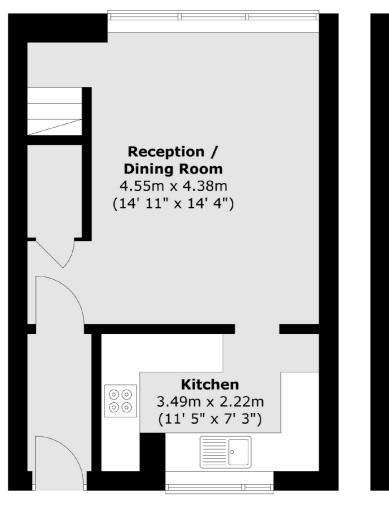

The accommodation comprises entrance hall with storage cupboards, a fitted separate kitchen, and a spacious and bright reception room. Stairs lead to the first floor of the flat which offers two double bedrooms and a family bathroom.

### **Second Floor**

**Third Floor** 

Total area (approx.): 65.7 sq. m (707 sq. ft)