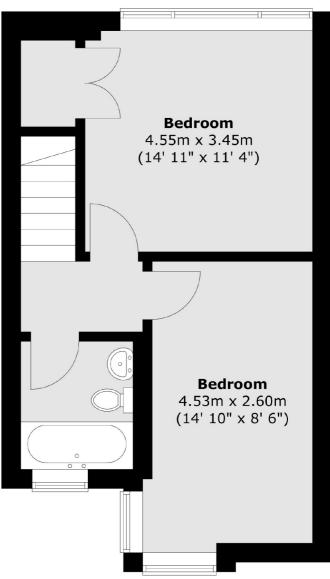

The accommodation comprises entrance hall with storage cupboards, a fitted separate kitchen, and a spacious and bright reception room. Stairs lead to the first floor of the flat which offers two double bedrooms and a family bathroom.

### **Second Floor**

**Third Floor** 

Total area (approx.): 65.7 sq. m (707 sq. ft)