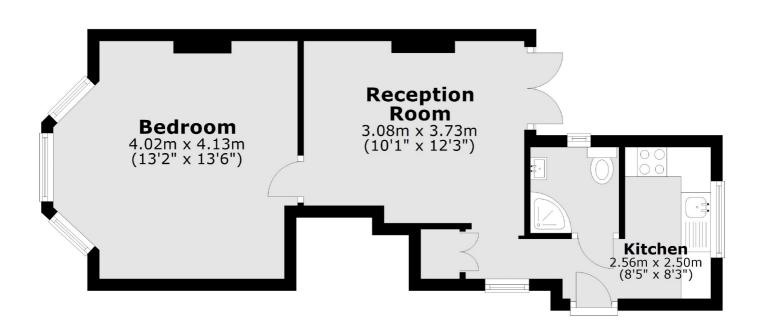

# **Niton Road, TW9** £375,000

An opportunity to purchase a ground floor garden apartment which has been recently refurbished to create a modern and contemporary interior. The property is offered with no forward chain and a Share of Freehold.

### Niton Road, Kew, TW9

Total area: approx. 35.7 sq. metres (383.8 sq. feet)

Richmond

Richmond

TW91AD

1 Sheen Road

020 8288 9988