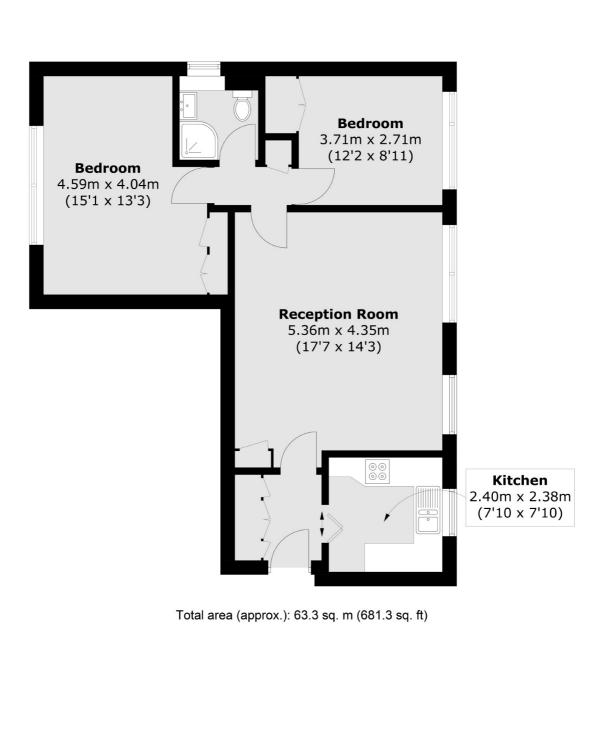

## Derby Road, SW14 £2,300 Per calendar month

A spacious and bright two bedroom apartment moments from East Sheen High Street. Having recently been redecorated throughout with a brand new bathroom, this property is perfect for a professional couple.

### Features

Two Double Bedroom Spacious Wooden Flooring Throughout Recently Redecorated Central Location Popular Development