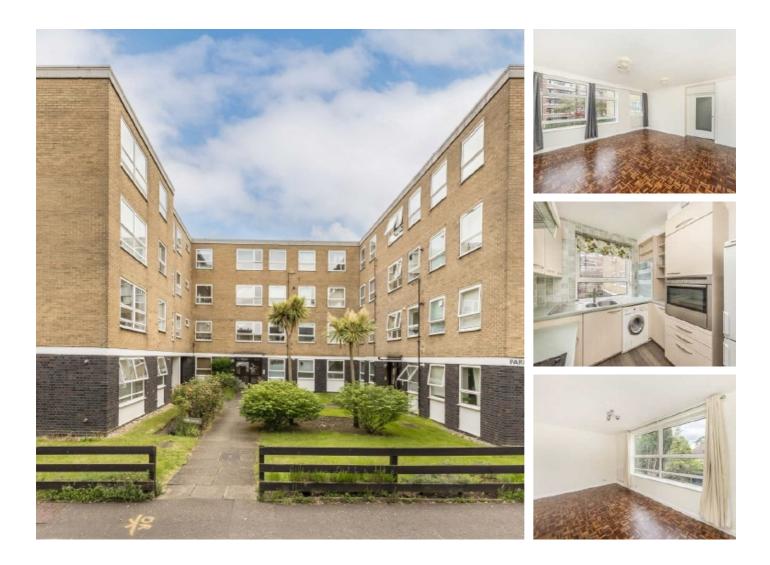

## Derby Road, SW14 £2,300 Per calendar month

A spacious and bright two bedroom apartment moments from East Sheen High Street. Having recently been redecorated throughout with a brand new bathroom, this property is perfect for a professional couple.

Park Sheen is a popular development on Derby Road, close to East Sheen High Street with an array of shops, restaurants and cafes, and with easy access to both North Sheen and Mortlake train stations.

### Features

Two Double Bedroom Spacious Wooden Flooring Throughout Recently Redecorated Central Location Popular Development