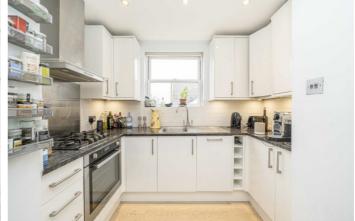

## Sydney Road, TW9

The property is entered via a well maintained communal entrance hall with staircase leading to the first floor communal landing.

The accommodation consists of a spacious reception room with bay window which offers views onto the tree lined Sydney Road, a modern fitted kitchen with integrated appliances, a large double bedroom with ample built-in storage, and a contemporary styled bathroom with roll top bath and a separate shower.