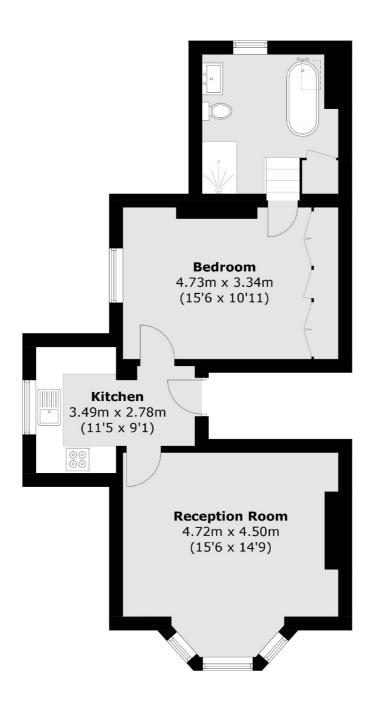

### Sydney Road, Richmond, TW9

Total area (approx.): 53.4 sq. m (574.8 sq. ft)

Richmond

Richmond

TW9 1AD

Sales

1 Sheen Road

020 8288 9988