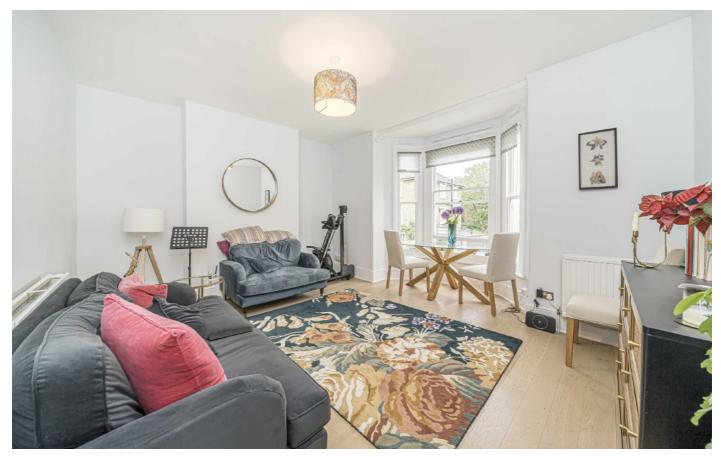

## Sydney Road, TW9

The property is entered via a well maintained communal entrance hall with staircase leading to the first floor communal landing.

The accommodation consists of a spacious reception room with bay window which offers views onto the tree lined Sydney Road, a modern fitted kitchen with integrated appliances, a large double bedroom with ample built-in storage, and a contemporary styled bathroom with roll top bath and a separate shower.