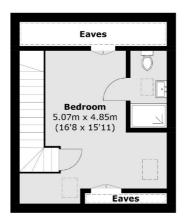

#### **Second Floor**

**Ground Floor** 

Richmond

Richmond

TW9 1AD

Lettings

1 Sheen Road

020 8288 0828

First Floor

Total area (approx.): 139.8 sq. m (1,504.8 sq. ft) (Excluding Eaves)