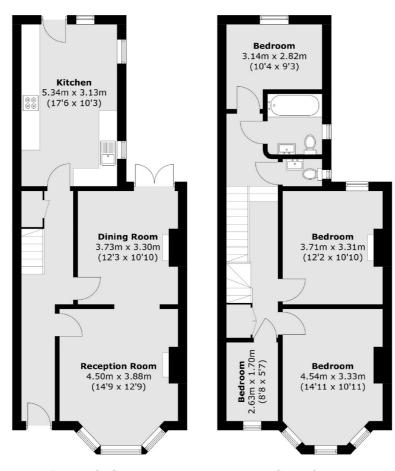

#### **Second Floor**

**Ground Floor** 

Richmond

Richmond

TW9 1AD

Lettings

1 Sheen Road

020 8288 0828

First Floor

Total area (approx.): 139.8 sq. m (1,504.8 sq. ft) (Excluding Eaves)