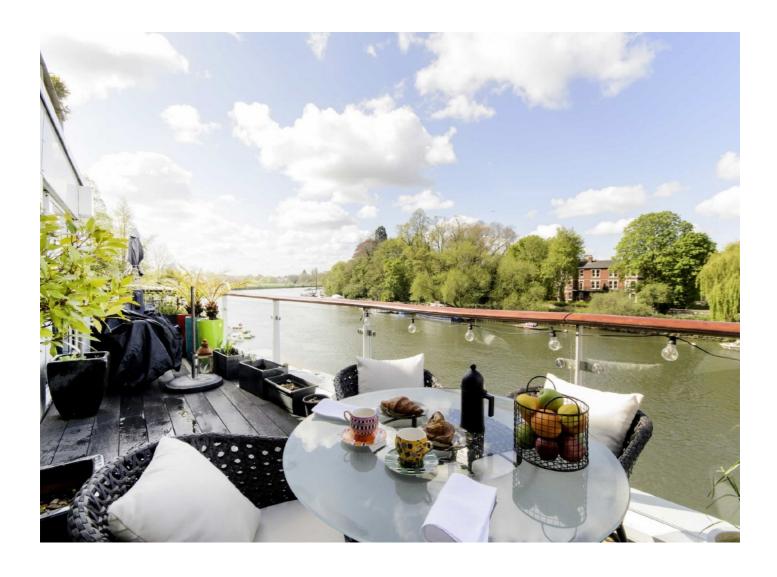

## Petersham Road, TW10

£6,500 Per calendar month

Available for a Short Let. A perfectly positioned two double bedroom, two bathroom apartment with spectacular views across the River Thames. The spacious apartment has a large south facing private terrace and allocated underground parking.

## **Features**

Two Double Bedrooms River Facing Large Terrace Modern Kitchen Allocated Parking Space South-Facing

Richmond 020 8288 0828 dexters.co.uk

Richmond 1 Sheen Road Richmond TW9 1AD

Lettings 020 8288 0828 Energy Rating: B. We aim to make our particulars both accurate and reliable. However they are not guaranteed; nor do they form part of an offer or contract. If you require clarification on any points then please contact us, especially if you're traveling some distance to view. Please note that appliances and heating systems have not been tested and therefore no warranties can be given as to their good working order.