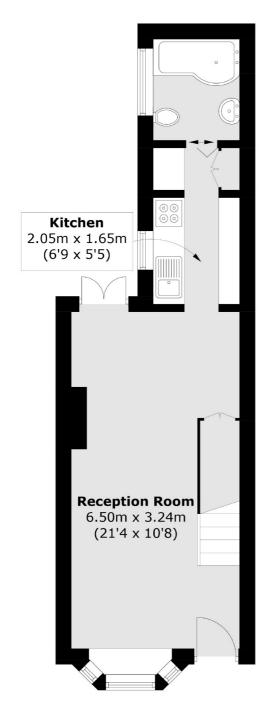

## Waterloo Place, TW9

The ground floor accommodation consists of an entrance, a double reception room with distinct living and dining areas and doors leading out to the private rear garden, a modern fitted kitchen and a modern three piece bathroom.

#### **First Floor**

Total area (approx.): 52.0 sq. m (559.7 sq. ft) Shed : 1.8 sq. m (19.4 sq. ft)