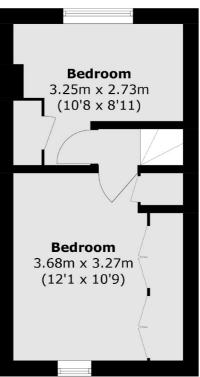

The first floor accommodation consists of two double bedrooms, both with built in storage. Outside to the front is a walled private garden with front door into the property. To the rear is a private garden laid to lawn and paving and also provides rear access.

#### **First Floor**

Total area (approx.): 52.0 sq. m (559.7 sq. ft) Shed : 1.8 sq. m (19.4 sq. ft)