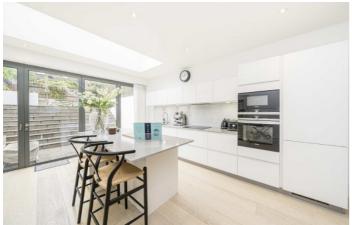

The lower ground floor consists of spectacular open plan space incorporating distinct living and dining areas, a bespoke fully fitted open plan kitchen with bi-fold doors leading to the private rear garden and a separate utility/cloakroom.