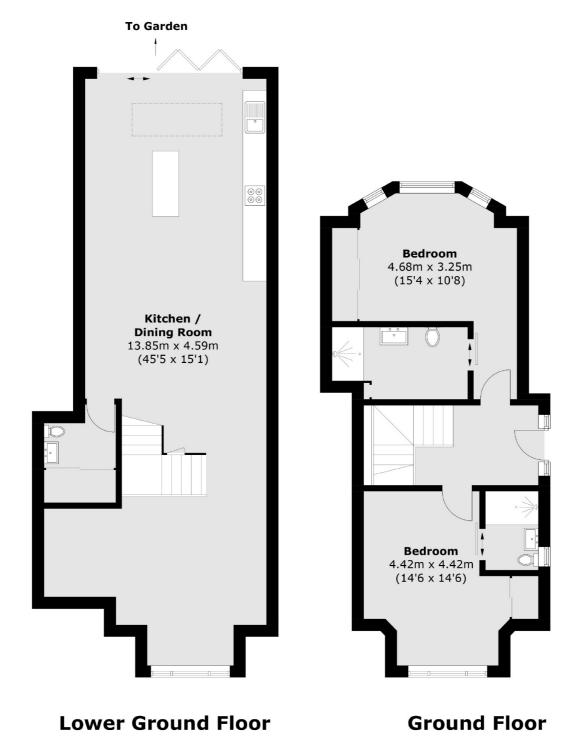

### Montague Road, Richmond, TW10

Total area (approx.): 120.7 sq. m (1299.1 sq. ft)

Richmond

Richmond

TW9 1AD

Sales

1 Sheen Road

020 8288 9988