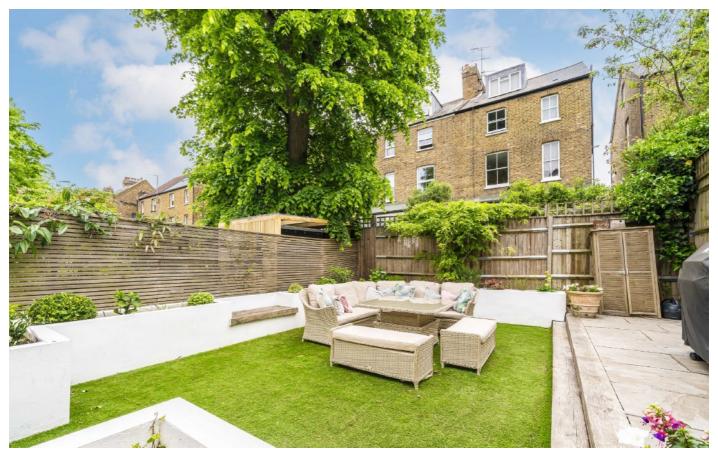

Outside to rear is a private garden which consists of a patio with steps up to a lawned garden with flower and shrub displays. A courtesy path provides side access leading to the front. The property benefits from high ceilings throughout and underfloor heating.