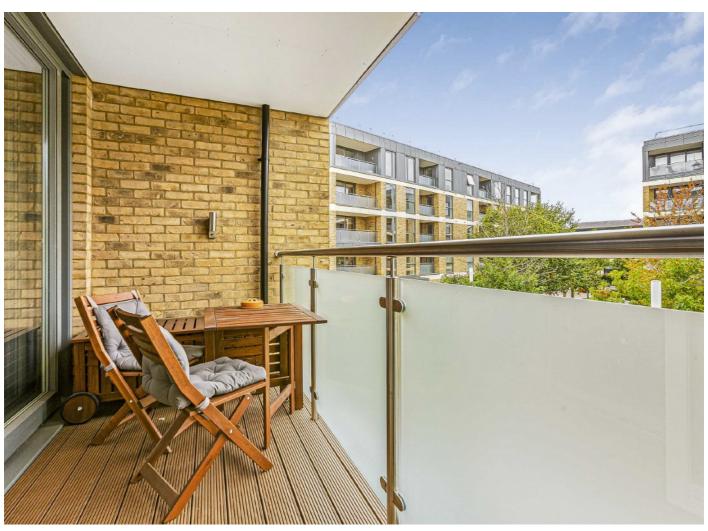

#### **Features**

One Double Bedroom Spacious Reception Room Modern Fitted Kitchen 24/7 Concierge Private Balcony Underground Private Parking

Richmond 020 8288 9988 dexters.co.uk

The accommodation consists of an entrance hall with a large storage cupboard, a spacious reception room with a door leading to the private balcony, a semi separated, fully fitted modern kitchen with integrated appliances, a double bedroom with a sliding door leading to the private balcony and a contemporary styled modern bathroom.

The property benefits from double glazing throughout, integrated ventilation and heat recovery system, secure residents bicycle storage, and a gated underground allocated parking space.