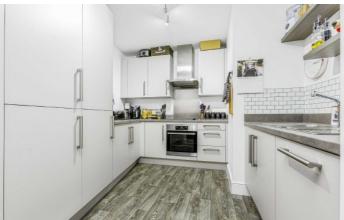

The accommodation consists of an entrance hall with a large storage cupboard, a spacious reception room with a door leading to the private balcony, a semi separated, fully fitted modern kitchen with integrated appliances, a double bedroom with a sliding door leading to the private balcony and a contemporary styled modern bathroom.