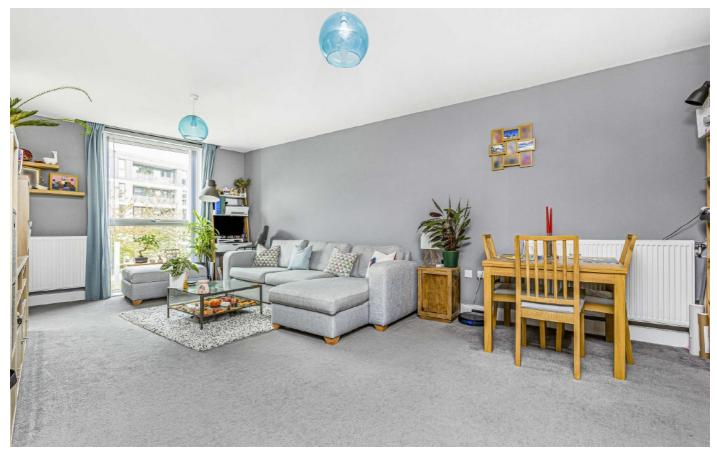

The accommodation consists of an entrance hall with a large storage cupboard, a spacious reception room with a door leading to the private balcony, a semi separated, fully fitted modern kitchen with integrated appliances, a double bedroom with a sliding door leading to the private balcony and a contemporary styled modern bathroom.