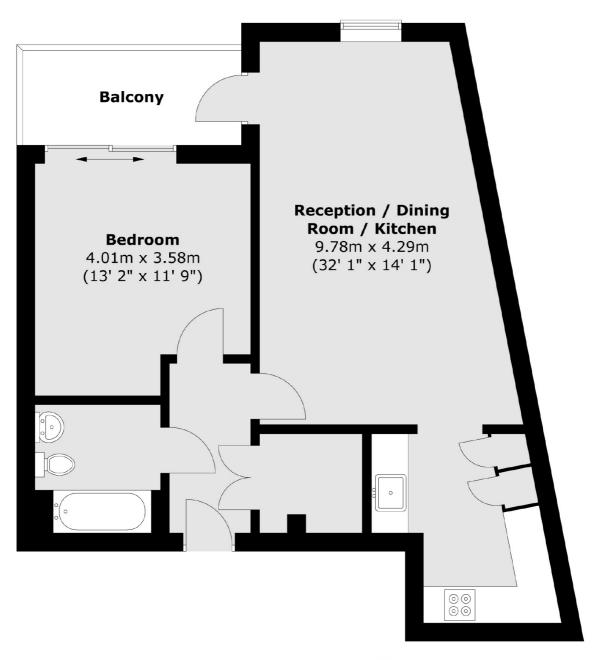

#### **First Floor**

Total area (approx.): 59.2 sq. m (637 sq. ft) Total balcony area (approx.): 5.4 sq. m (58 sq. ft)

Richmond

Richmond

TW9 1AD

Sales

1 Sheen Road

020 8288 9988