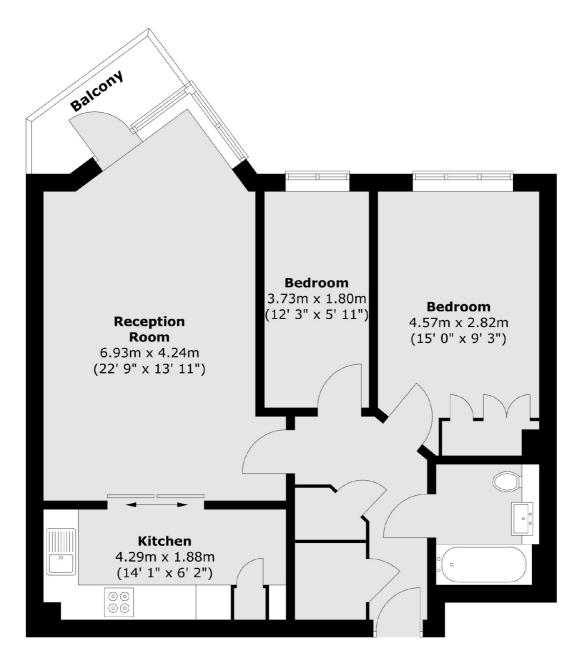

### Strand Drive, Kew, TW9

Total area (approx.) : 66.2 sq. m (713 sq. ft)

Richmond 1 Sheen Road Richmond TW9 1AD Sales 020 8288 9988 Energy Rating: B. We aim to make our particulars both accurate and reliable. However they are not guaranteed; nor do they form part of an offer or contract. If you require clarification on any points then please contact us, especially if you're traveling some distance to view. Please note that appliances and heating systems have not been tested and therefore no warranties can be given as to their good working order.