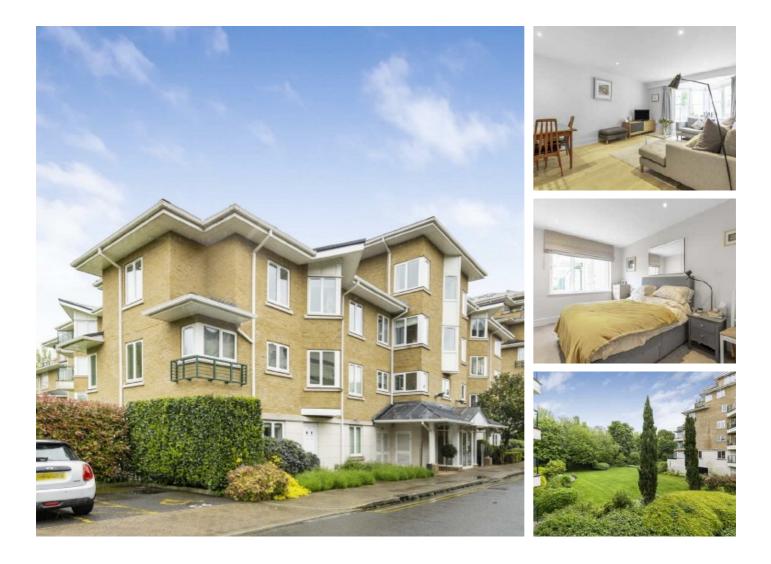

## Strand Drive, TW9 £585,000

A two bedroom apartment in this purpose-built riverside development with an east-facing balcony, a bright open plan reception room, access to a residents gym and secure underground parking.

Dorchester House is in a prime location with direct access to the River Thames path and Kew Gardens underground station just a 10 minute walk away. Kew Gardens and Kew Retail Park are within walking distance and the M4 motorway a short drive.

#### Features

East-Facing Balcony Riverside Development Secure Parking Residents Gym Two Bedrooms Modern Finish