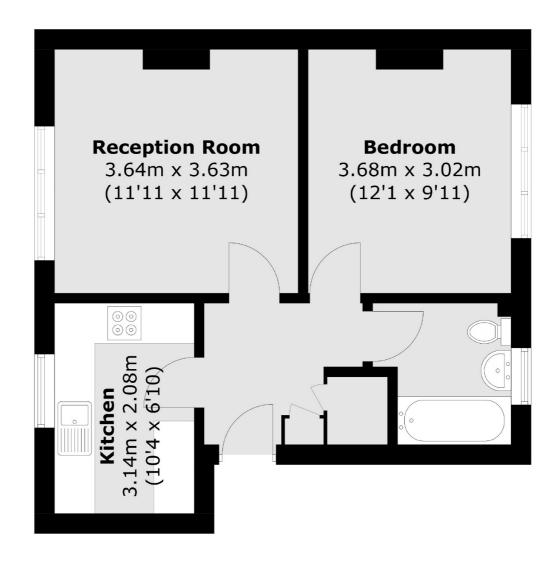

## Windsor Road, Kew, TW9

Total area (approx.): 42.4 sq. m (456.4 sq. ft)

Richmond

Richmond

TW9 1AD

Sales

1 Sheen Road

020 8288 9988