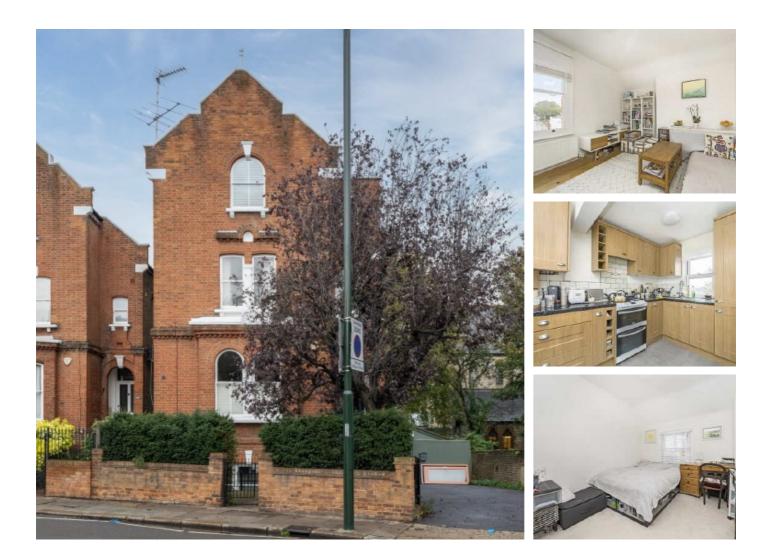

## Sheen Road, TW9 £2,150 Per calendar month

A beautiful top floor two bedroom apartment conveniently located for Richmond Town centre and Richmond train station and offers a modern kitchen, reception room and a spacious bathroom.

Sheen road is located close to North Sheen and Richmond Station (District line) and provide excellent access into London. The property is also close to a number of great schools, such as Marshgate Primary.

#### Features

Two Bedrooms Top Floor Modern Kitchen Natural Light Richmond Station Great Schools