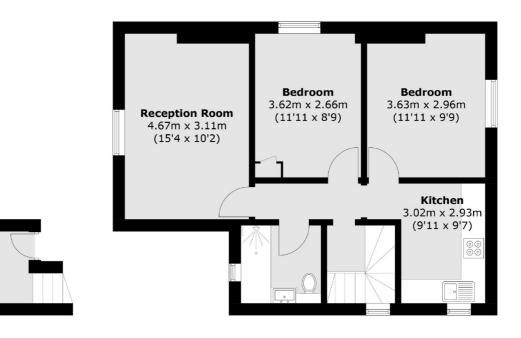

### Sheen Road, Richmond, TW9

**First Floor** 

**Second Floor** 

Total area (approx.): 57.8 sq. m (622.2 sq. ft)

Richmond 1 Sheen Road Richmond TW9 1AD Lettings 020 8288 0828 Energy Rating: D. We aim to make our particulars both accurate and reliable. However they are not guaranteed, nor do they form part of an offer or contract. If you require clarification on any points then please contact us, especially if you're traveling some distance to view. Please note that appliances and heating systems have not been tested and therefore no warranties can be given as to their good working order.