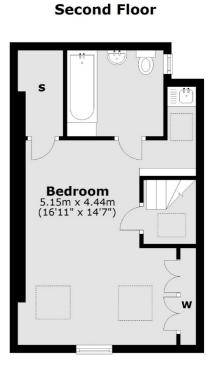

The first floor offers two double bedrooms with built-in wardrobes and a shower room. To the second floor is the Principle bedroom with ample storage space and ensuite bathroom.

### The Vineyard, Richmond, TW10