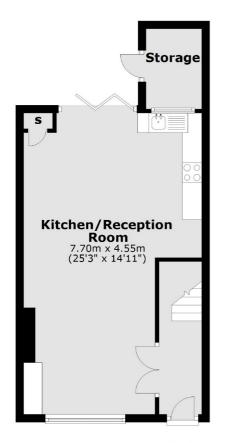

## The Vineyard, TW10

This three bedroom property offers an entrance hallway, open plan kitchen / reception room with wooden floors throughout and bi-folding doors leading out onto the patio garden, which has direct access to storage space.

#### **Ground Floor**

Total area: approx. 106.6 sq. metres (1147.9 sq. feet)

Richmond

Richmond

TW9 1AD

Lettings

1 Sheen Road

020 8288 0828