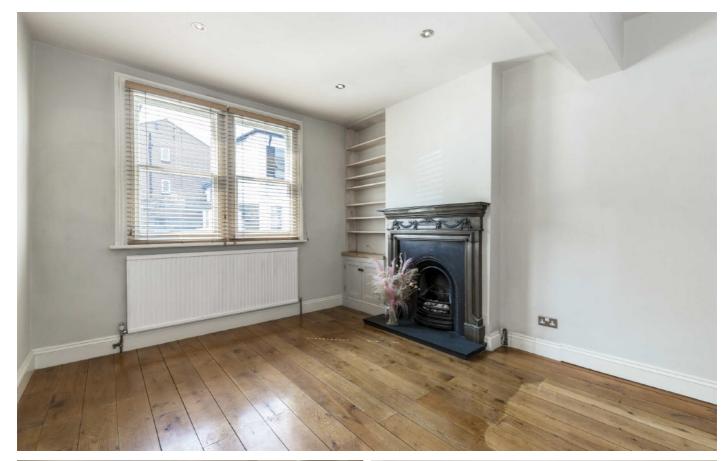

## The Vineyard, TW10

This three bedroom property offers an entrance hallway, open plan kitchen / reception room with wooden floors throughout and bi-folding doors leading out onto the patio garden, which has direct access to storage space.

The first floor offers two double bedrooms with built-in wardrobes and a shower room. To the second floor is the Principle bedroom with ample storage space and ensuite bathroom.