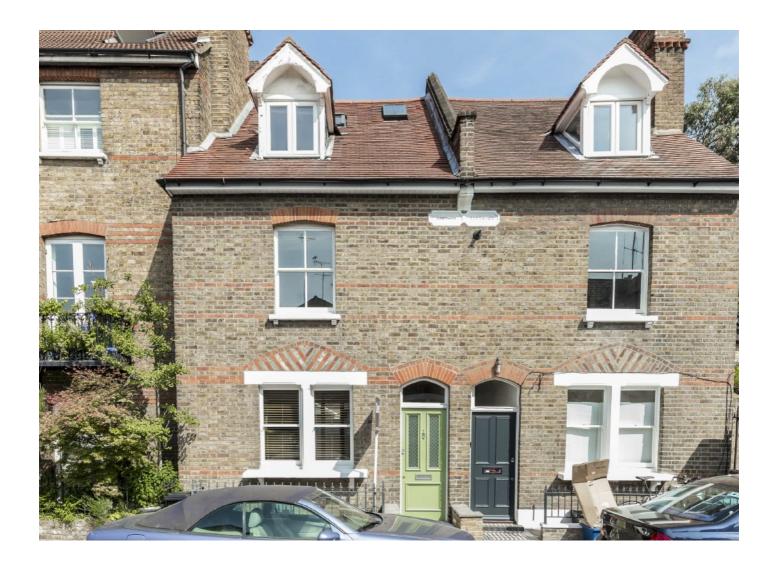

### The Vineyard, TW10

£3,500 Per calendar month

A well-presented three bedroom Victorian family home situated on the slopes on Richmond Hill. The property offers wooden flooring throughout, and an open plan modern kitchen / reception room with direct access to a patio garden.

The Vineyard is ideally situated on Richmond Hill and close to the town centre with all it's many shops, bars and restaurants. Richmond Park is within a ten minutes walk and Richmond station is just 0.23 miles away.

#### **Features**

Three Bedrooms Great Location Wood Floors Bright Reception Two Bathrooms Patio Garden

Richmond 020 8288 0828 dexters.co.uk