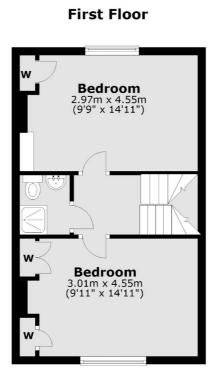

The first floor offers two double bedrooms with built-in wardrobes and a shower room. To the second floor is the Principle bedroom with ample storage space and ensuite bathroom.