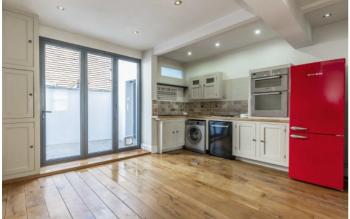

## The Vineyard, TW10

This three bedroom property offers an entrance hallway, open plan kitchen / reception room with wooden floors throughout and bi-folding doors leading out onto the patio garden, which has direct access to storage space.