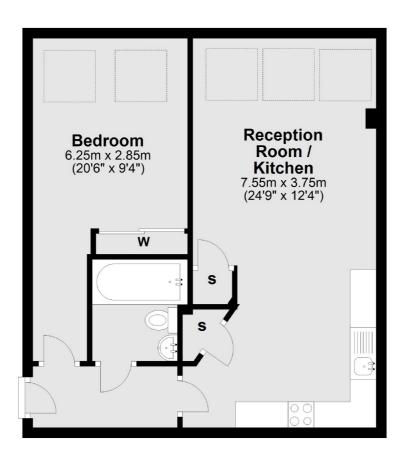

### Dunstable Road, Richmond, TW9

**Ground Floor** 

Total area: approx. 49.5 sq. metres (532.9 sq. feet)

Richmond 1 Sheen Road Richmond TW9 1AD Sales 020 8288 9988 Energy Rating: D. We aim to make our particulars both accurate and reliable. However they are not guaranteed; nor do they form part of an offer or contract. If you require clarification on any points then please contact us, especially if you're traveling some distance to view. Please note that appliances and heating systems have not been tested and therefore no warranties can be given as to their good working order.