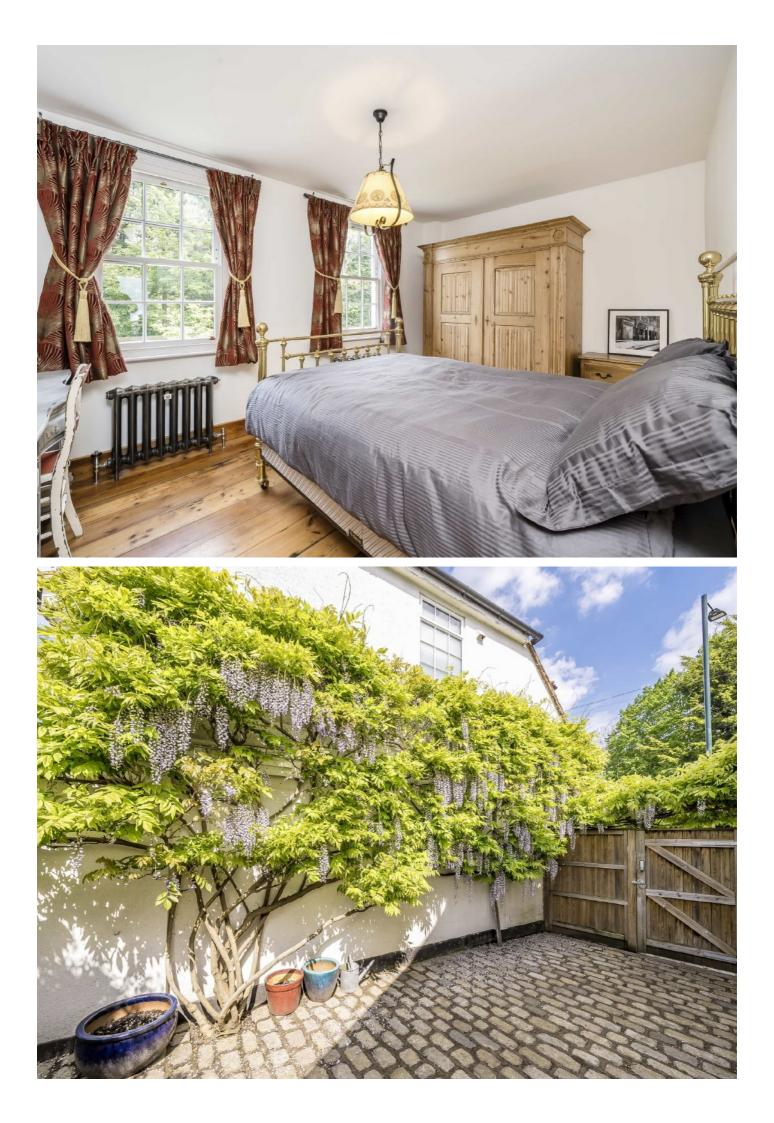

The first floor offers two double bedrooms and a family bathroom. The property also offers access to a cellar that can be used for storage and there is also off street parking.

## **Petersham Road, TW10**

The property offers wooden flooring throughout, an open plan reception room that leads onto the kitchen/ dining area with doors leading out onto the garden .

The garden has direct access to a courtyard via the patio doors from the kitchen / dinning area. In the garden there is an out house that offer shower room and kitchenette faculties and a separate sizable shed that can be used for storage or even a workshop.