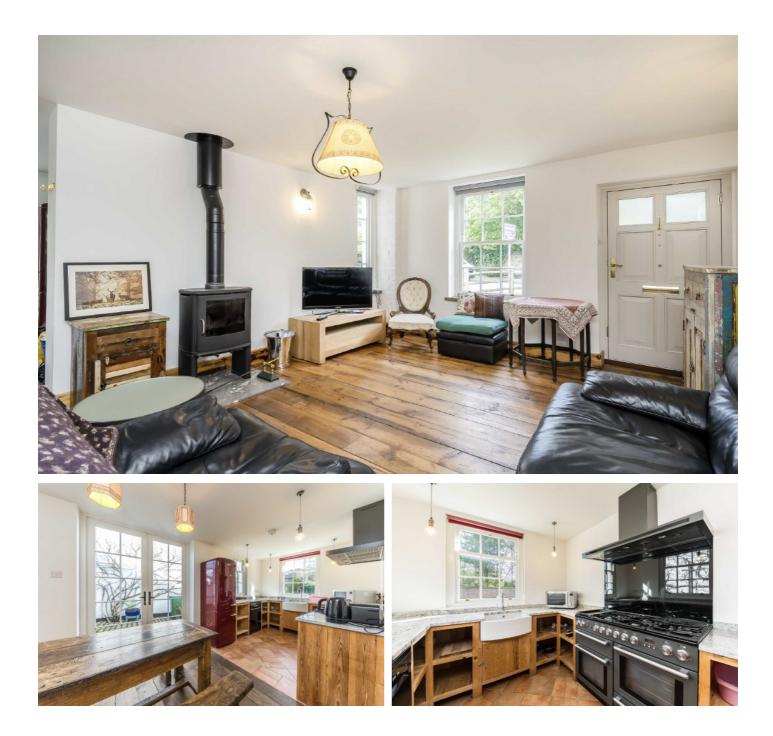

## **Petersham Road, TW10**

The property offers wooden flooring throughout, an open plan reception room that leads onto the kitchen/ dining area with doors leading out onto the garden .

The garden has direct access to a courtyard via the patio doors from the kitchen / dinning area. In the garden there is an out house that offer shower room and kitchenette faculties and a separate sizable shed that can be used for storage or even a workshop.