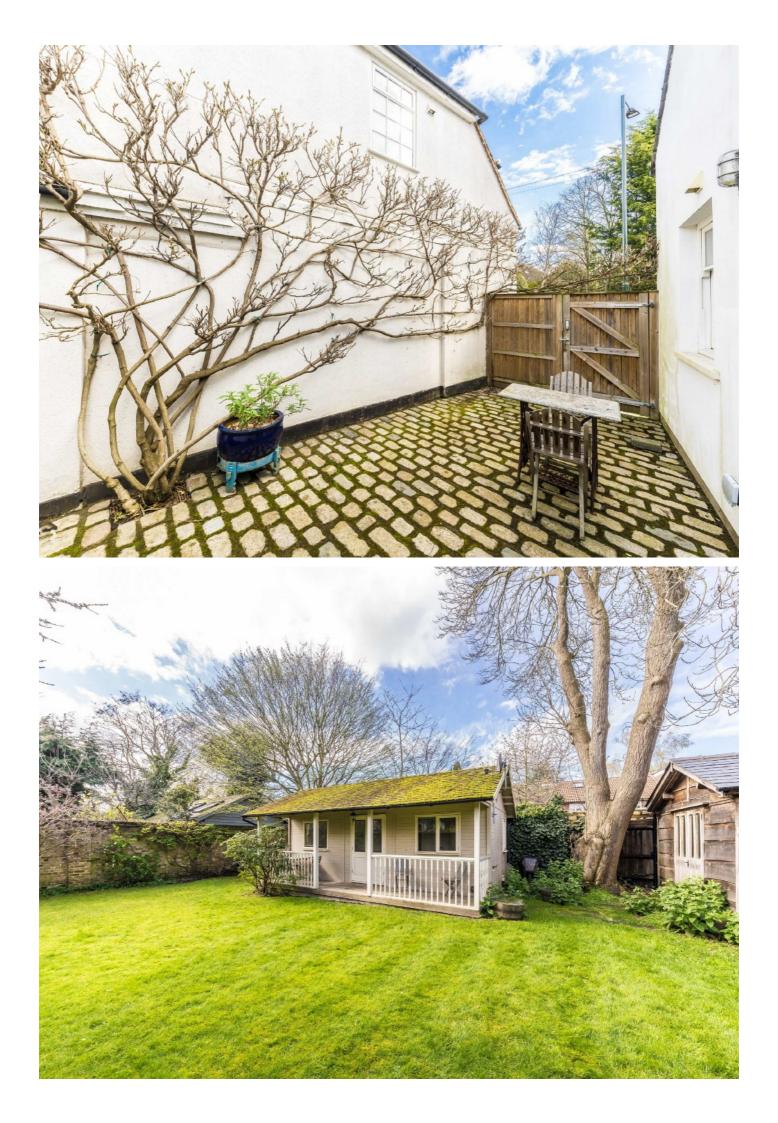

## **Petersham Road, TW10**

The property offers wooden flooring throughout, an open plan reception room that leads onto the kitchen/ dining area with doors leading out onto the garden .

The garden has direct access to a courtyard via the patio doors from the kitchen / dinning area. In the garden there is an out house that offer shower room and kitchenette faculties and a separate sizable shed that can be used for storage or even a workshop.