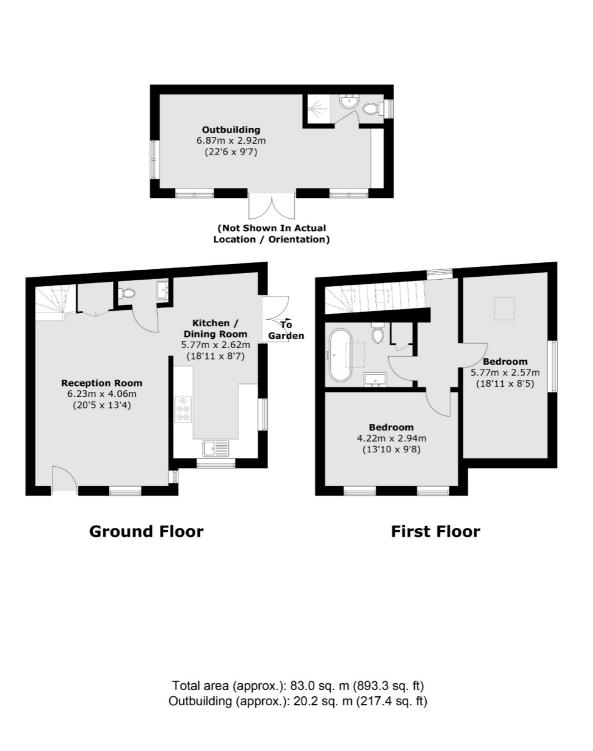

## **Petersham Road, TW10**

The property offers wooden flooring throughout, an open plan reception room that leads onto the kitchen/ dining area with doors leading out onto the garden .

The garden has direct access to a courtyard via the patio doors from the kitchen / dinning area. In the garden there is an out house that offer shower room and kitchenette faculties and a separate sizable shed that can be used for storage or even a workshop.

The first floor offers two double bedrooms and a family bathroom. The property also offers access to a cellar that can be used for storage and there is also off street parking.