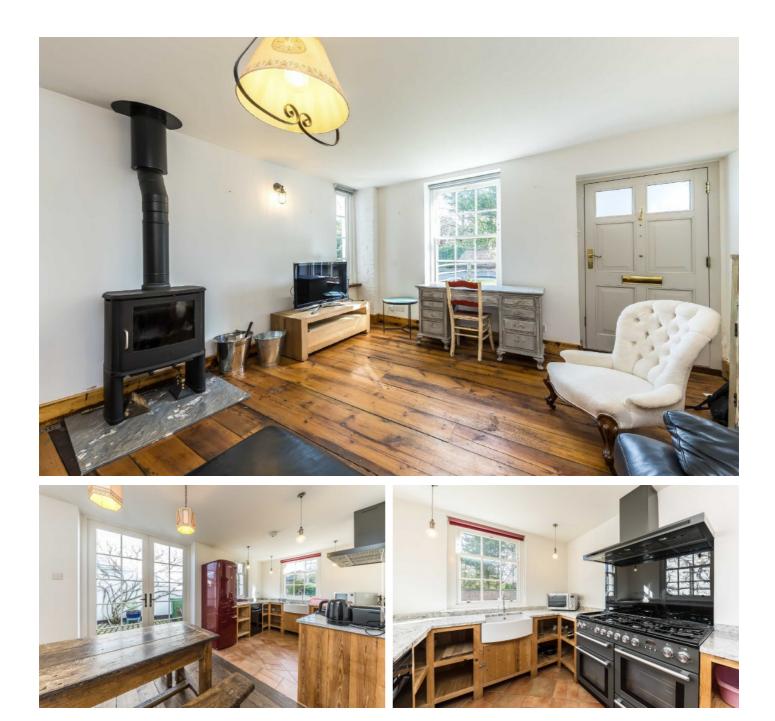

## **Petersham Road, TW10**

The property offers wooden flooring throughout, an open plan reception room that leads onto the kitchen/ dining area with doors leading out onto the garden .

The garden has direct access to a courtyard via the patio doors from the kitchen / dinning area. In the garden there is an out house that offer shower room and kitchenette faculties and a separate sizable shed that can be used for storage or even a workshop.