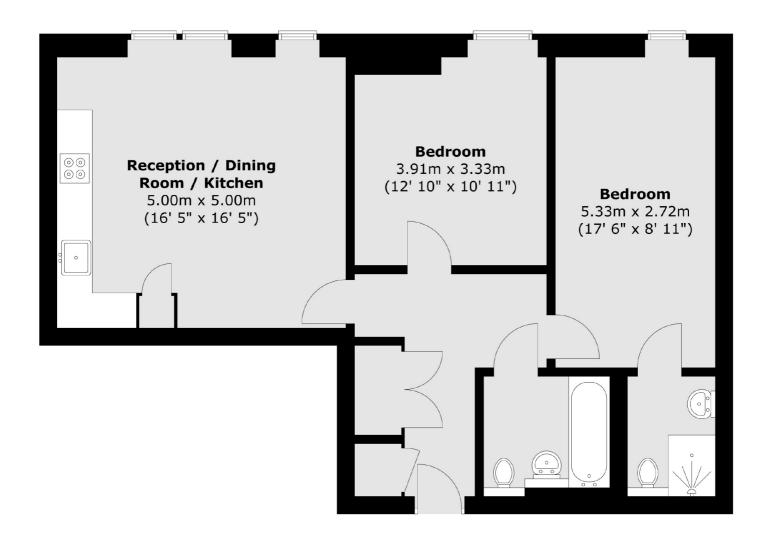

## Lower Richmond Road, TW9 £450,000

A beautifully presented second floor purpose built apartment offering 790 sq ft of stylish accommodation which consists of an entrance hall with storage cupboards, a spacious reception room with an open plan modern fitted kitchen, a master double bedroom with a contemporary styled ensuite shower room, a second double bedroom and a contemporary styled family bathroom. To the outside, are well maintained communal grounds with areas laid to lawn, rest laid to hardstanding. There is an allocated off street parking space and residents cycle storage.

## Lower Richmond Road, Richmond, TW9

Total area (approx.): 73.4 sq. m (790 sq. ft)

Richmond

Richmond

TW9 1AD

Sales

1 Sheen Road

020 8288 9988