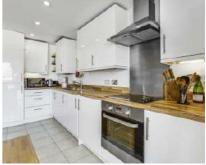

## Lower Richmond Road, TW9 £450,000

A beautifully presented second floor purpose built apartment offering 790 sq ft of stylish accommodation which consists of an entrance hall with storage cupboards, a spacious reception room with an open plan modern fitted kitchen, a master double bedroom with a contemporary styled ensuite shower room, a second double bedroom and a contemporary styled family bathroom. To the outside, are well maintained communal grounds with areas laid to lawn, rest laid to hardstanding. There is an allocated off street parking space and residents cycle storage.