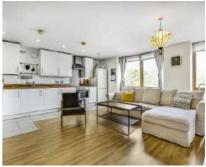

## Lower Richmond Road, TW9 £450,000

A beautifully presented second floor purpose built apartment offering 790 sq ft of stylish accommodation which consists of an entrance hall with storage cupboards, a spacious reception room with an open plan modern fitted kitchen, a master double bedroom with a contemporary styled ensuite shower room, a second double bedroom and a contemporary styled family bathroom. To the outside, are well maintained communal grounds with areas laid to lawn, rest laid to hardstanding. There is an allocated off street parking space and residents cycle storage.