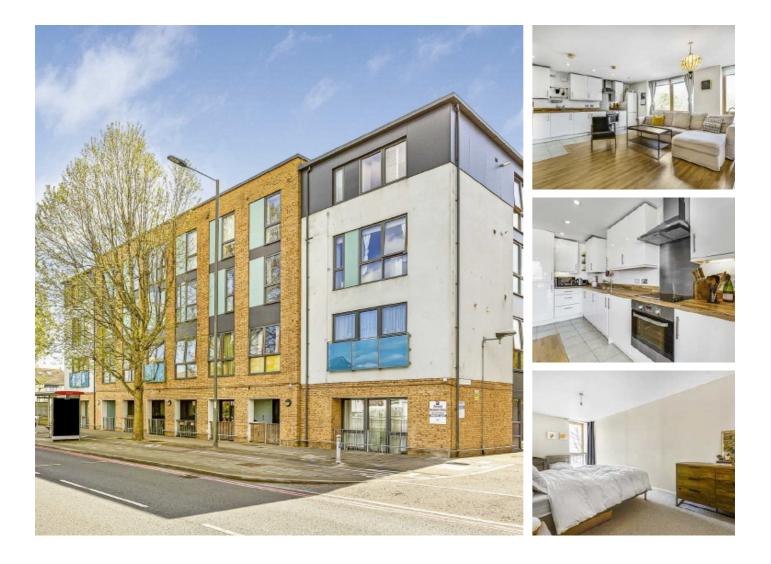

# Lower Richmond Road, TW9 £337,500

#### \*75% Shared Ownership\*

A beautifully presented second floor purpose built apartment offering 790 sq ft of stylish accommodation which consists of an entrance hall with storage cupboards, a spacious reception room with an open plan modern fitted kitchen, a master double bedroom with a contemporary styled ensuite shower room, a second double bedroom and a contemporary styled family bathroom. To the outside, are well maintained communal grounds with areas laid to lawn, rest laid to hardstanding. There is an allocated off street parking space and residents cycle storage.

Owens Court is part of a modern development located on Lower Richmond Road and is well positioned for a number of outstanding Ofsted rated schools including Marshgate and Holy Trinity. The commuter is equally well catered for with Richmond, Kew and North Sheen stations close to hand with additional excellent bus services to

## Features

Two Double Bedrooms Reception Room/Kitchen Two Bathrooms Modern Lift Access Allocated Parking