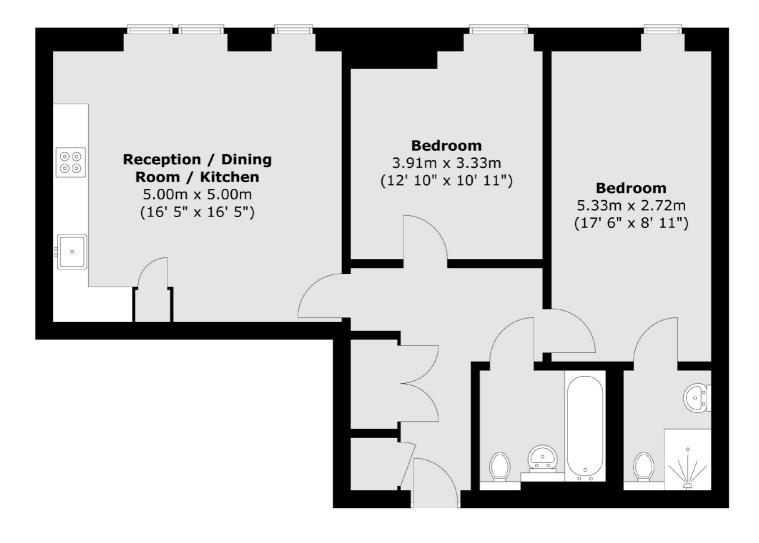

## Lower Richmond Road, Richmond, TW9

Total area (approx.) : 73.4 sq. m (790 sq. ft)

Richmond 1 Sheen Road Richmond TW9 1AD Sales 020 8288 9988 Energy Rating: C. We aim to make our particulars both accurate and reliable. However they are not guaranteed; nor do they form part of an offer or contract. If you require clarification on any points then please contact us, especially if you're traveling some distance to view. Please note that appliances and heating systems have not been tested and therefore no warranties can be given as to their good working order.