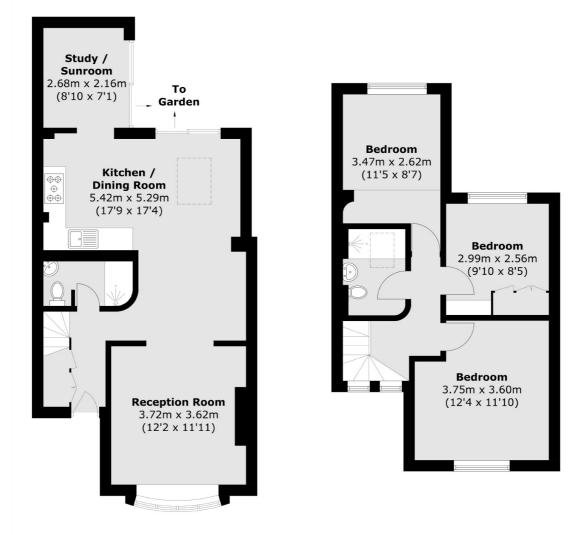

## Victoria Road, SW14

The ground floor accommodation comprises a Victorian terracotta tiled entrance hall which leads to the through reception room with distinct living and dining areas and open plan maple and oak fitted kitchen, as well as an additional reception room/study/downstairs bedroom to the rear of the house, and downstairs shower room. The ground floor features three-zone underfloor heating and engineered oak flooring throughout as well as comprehensive insulation and all new timber frame double glazed windows through the entire house.

The first floor accommodation offers three double bedrooms and a family shower room designed with a high quality marble finish and skylight for additional natural light.

To the front of the property is a long front garden/off street parking space and to the rear is a pretty garden and handy workshop.

### Victoria Road, London, SW14

(Not Shown In Actual Location / Orientation)

**Ground Floor** 

Richmond

Richmond

TW9 1AD

Sales

1Sheen Road

020 8288 9988

**First Floor** 

Total area (approx.): 95.1 sq. m (1,023.6 sq. ft) Workshop area (approx.): 3.8 sq. m (40.9 sq. ft)