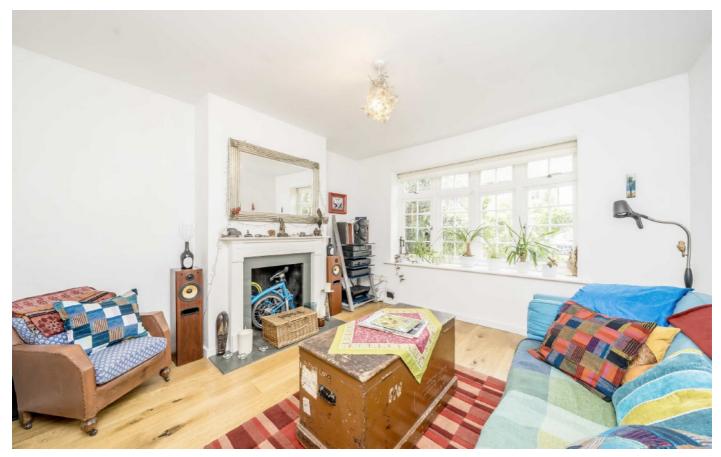

## Victoria Road, SW14

The ground floor accommodation comprises a Victorian terracotta tiled entrance hall which leads to the through reception room with distinct living and dining areas and open plan maple and oak fitted kitchen, as well as an additional reception room/study/downstairs bedroom to the rear of the house, and downstairs shower room. The ground floor features three-zone underfloor heating and engineered oak flooring throughout as well as comprehensive insulation and all new timber frame double glazed windows through the entire house.