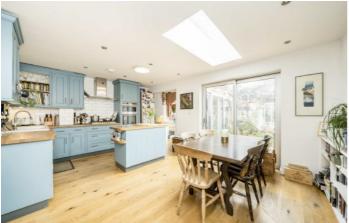

## Victoria Road, SW14

The ground floor accommodation comprises a Victorian terracotta tiled entrance hall which leads to the through reception room with distinct living and dining areas and open plan maple and oak fitted kitchen, as well as an additional reception room/study/downstairs bedroom to the rear of the house, and downstairs shower room. The ground floor features three-zone underfloor heating and engineered oak flooring throughout as well as comprehensive insulation and all new timber frame double glazed windows through the entire house.