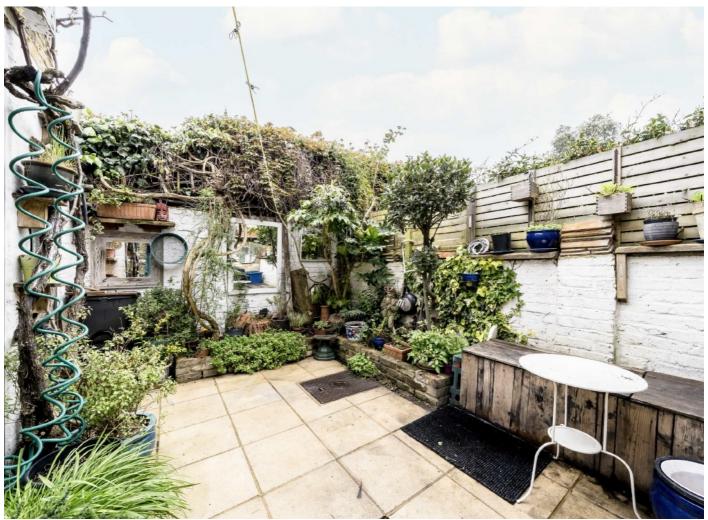

The first floor accommodation offers three double bedrooms and a family shower room designed with a high quality marble finish and skylight for additional natural light.

To the front of the property is a long front garden/off street parking space and to the rear is a pretty garden and handy workshop.