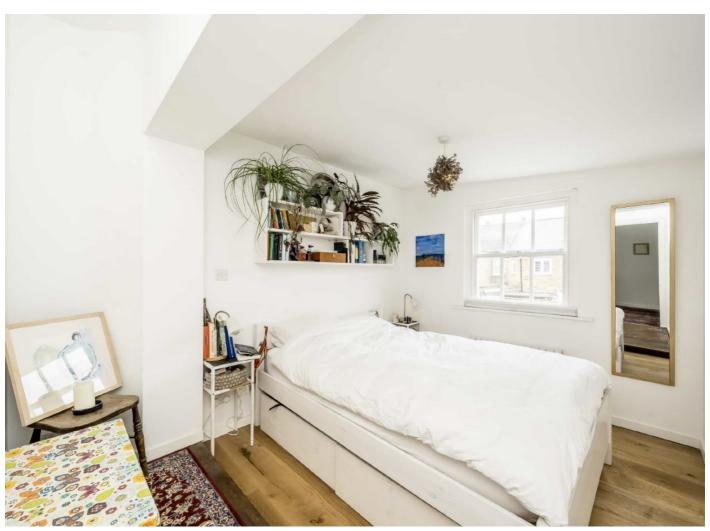

## Victoria Road, SW14

The ground floor accommodation comprises a Victorian terracotta tiled entrance hall which leads to the through reception room with distinct living and dining areas and open plan maple and oak fitted kitchen, as well as an additional reception room/study/downstairs bedroom to the rear of the house, and downstairs shower room. The ground floor features three-zone underfloor heating and engineered oak flooring throughout as well as comprehensive insulation and all new timber frame double glazed windows through the entire house.

The first floor accommodation offers three double bedrooms and a family shower room designed with a high quality marble finish and skylight for additional natural light.

To the front of the property is a long front garden/off street parking space and to the rear is a pretty garden and handy workshop.