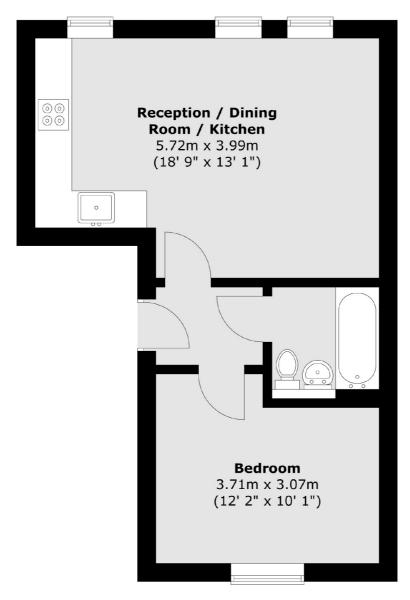

## Upper Richmond Road West, SW14

£375,000

A lovely one bedroom apartment offering approx. 419 sqft of accommodation. The flat comprises a modern open plan kitchen/reception room, a spacious double bedroom and a three piece bathroom. The apartment would make for a perfect first time purchase or buy to let investment and is offered to the market with a long leasehold interest and no onward chain.

## Upper Richmond Road West, London, SW14

Second Floor

Total area (approx.): 38.9 sq. m (419 sq. ft)

Richmond

Richmond

TW9 1AD

Sales

1 Sheen Road