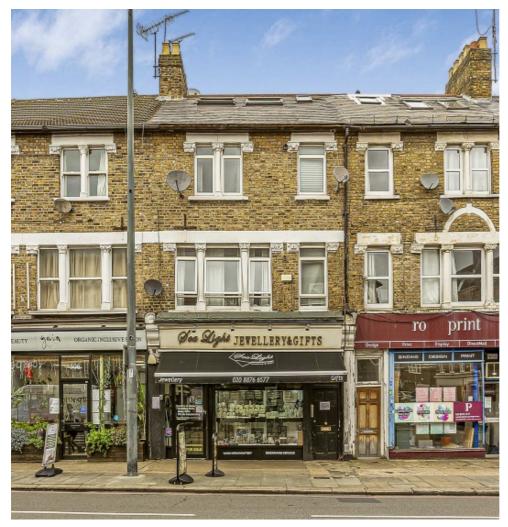

Upper Richmond Road West is perfectly located for the extensive shopping and leisure amenities of East Sheen including Waitrose and a number of gastro pubs, restaurants and coffee shops together with bus routes giving access to Richmond, Putney, Barnes and Hammersmith. Mortlake mainline station which provides regular services to London Waterloo is approximately 0.5 miles away.