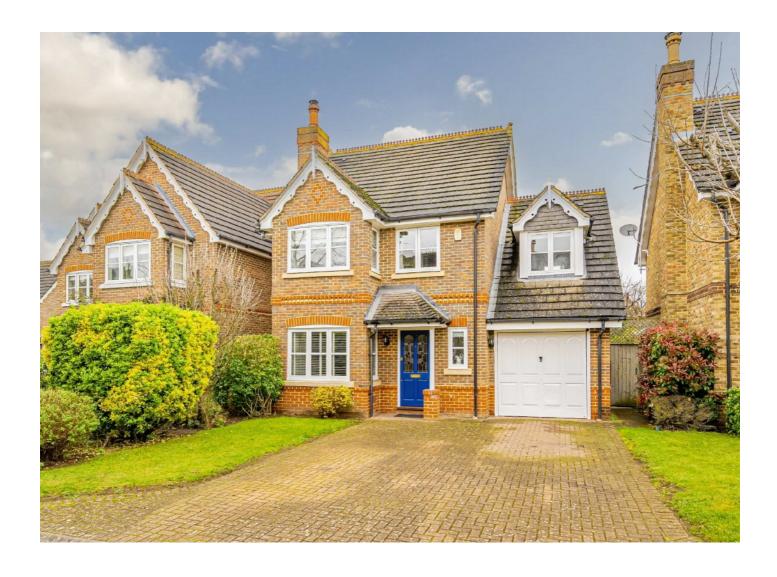

## Bainbridge Close, TW10 £1,450,000

A detached family home offering approximately 1,458 sqft of accommodation, ample off street parking, mature garden laid to lawn and paving, and potential to further extend into the loft and rear.

Bainbridge Close is situated within a semi rural location equidistant between Ham Common and Richmond Park the property is ideally positioned for the areas local amenities and services found on Ham Parade and for a number of popular gastro pubs and restaurants including Petersham Nurseries Cafe.

#### **Features**

Detached
Four Bedrooms
Double Reception Room
Garage
Gated Cul-De-Sac
Off Street Parking

Richmond 020 8288 9988 dexters.co.uk