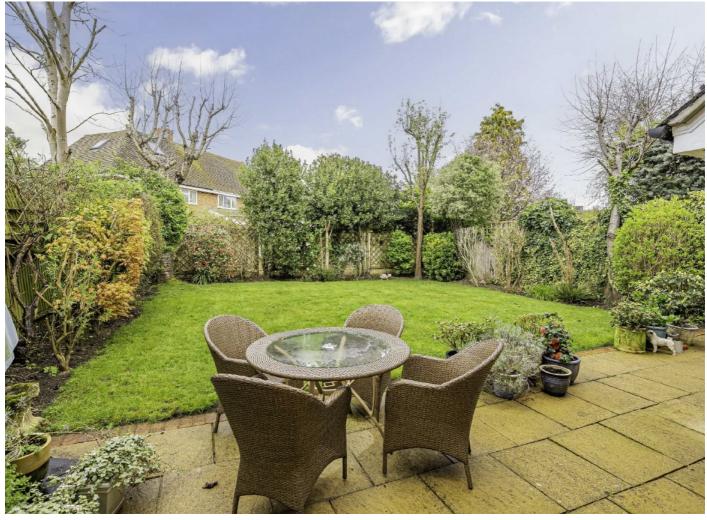

Outside to the rear is a spacious garden laid to lawn and a paved terrace, perfect for outdoor entertaining. Outside to the front is off street parking for at least two cars which is bordered by lawn and shrubbery.