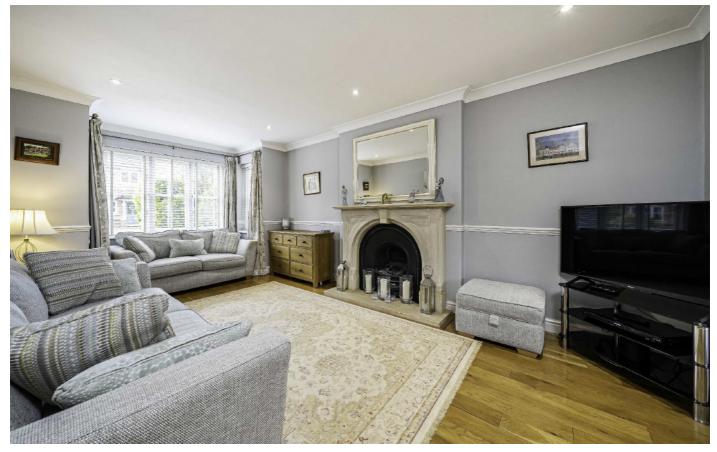

### Bainbridge Close, TW10

The ground floor comprises an entrance hall with downstairs w/c, a modern fitted kitchen leading into the separate breakfast room with French doors out to the garden, a large front reception room with doors leading into the dining room and with additional French doors out to the garden, and a garage which has been modified to make a convenient utility room and storage area.