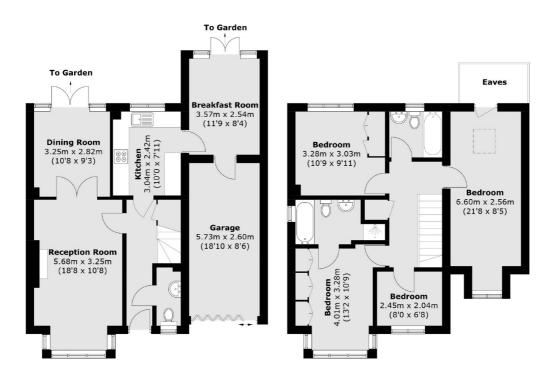

### Bainbridge Close, London, TW10

**Ground Floor** 

Richmond

Richmond

TW9 1AD

Sales

1 Sheen Road

020 8288 9988

First Floor

Total area (approx.): 135.4 sq. m (1,457.8 sq. ft) (Excluding Eaves)