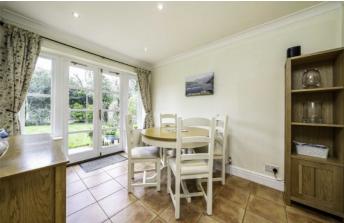

### Bainbridge Close, TW10

The ground floor comprises an entrance hall with downstairs w/c, a modern fitted kitchen leading into the separate breakfast room with French doors out to the garden, a large front reception room with doors leading into the dining room and with additional French doors out to the garden, and a garage which has been modified to make a convenient utility room and storage area.