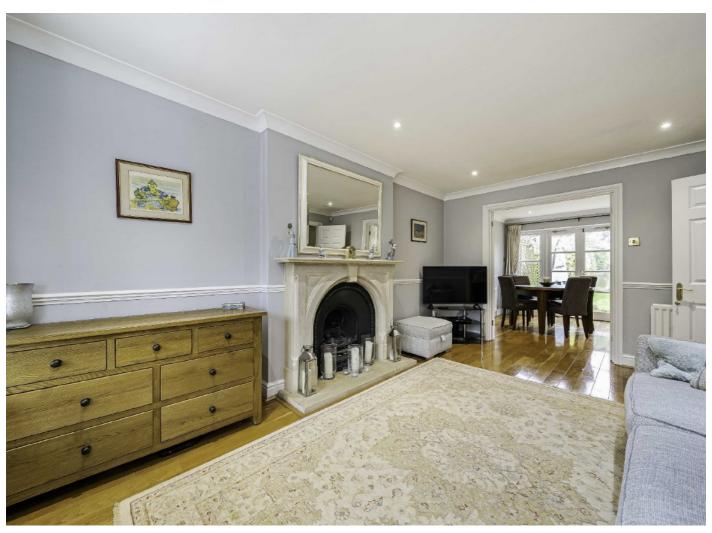

### Bainbridge Close, TW10

The ground floor comprises an entrance hall with downstairs w/c, a modern fitted kitchen leading into the separate breakfast room with French doors out to the garden, a large front reception room with doors leading into the dining room and with additional French doors out to the garden, and a garage which has been modified to make a convenient utility room and storage area.