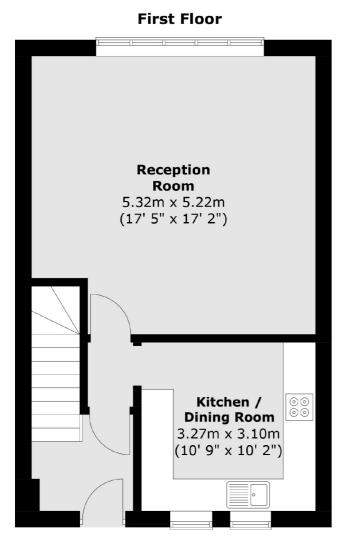

## Clarence Street, TW9

£2,795 Per calendar month

An impressive two bedroom duplex apartment right in the centre of town. There is a very spacious reception room, modern kitchen, two bathrooms and gated parking.

#### **Features**

Two Modern Bathrooms Modern Kitchen Ample Storage Central Richmond Split Level Roof Terrace

Richmond 020 8288 0828 dexters.co.uk

## Second Floor

Richmond

Richmond

TW9 1AD

Lettings

1Sheen Road

020 8288 0828

Total area (approx.): 101.2 sq. m (1089 sq. ft)