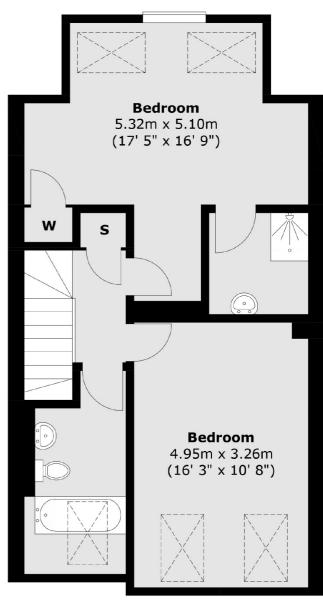

## Clarence Street, TW9

£2,795 Per calendar month

An impressive two bedroom duplex apartment right in the centre of town. There is a very spacious reception room, modern kitchen, two bathrooms and gated parking.

#### **Features**

Two Modern Bathrooms Modern Kitchen Ample Storage Central Richmond Split Level Roof Terrace

Richmond 020 8288 0828 dexters.co.uk

## Second Floor

Richmond

Richmond

TW9 1AD

Lettings

1Sheen Road

020 8288 0828

Total area (approx.): 101.2 sq. m (1089 sq. ft)