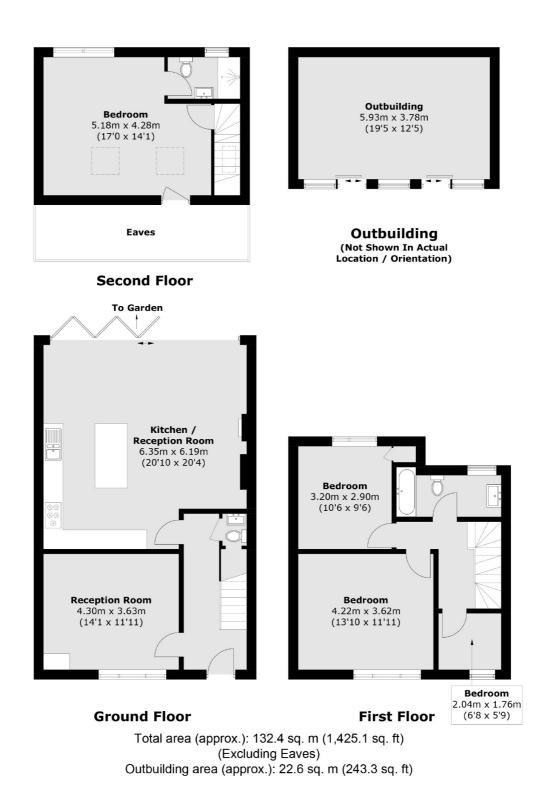

## Stretton Road, TW10

The property is set over three floors and is beautifully presented throughout. The ground floor is made up of a front reception room with wooden flooring, an incredibly large eat-in kitchen/dining room with plenty of space for entertainment, there is are also bi-folding doors which leads out to the large garden.

The first floor has three bedrooms and a family-size bathroom, the second floor has been newly converted with amazing garden views and an ensuite.

Outside to the front is a driveway providing off street parking two cars. To the rear there is also an outdoor garden studio with side access.