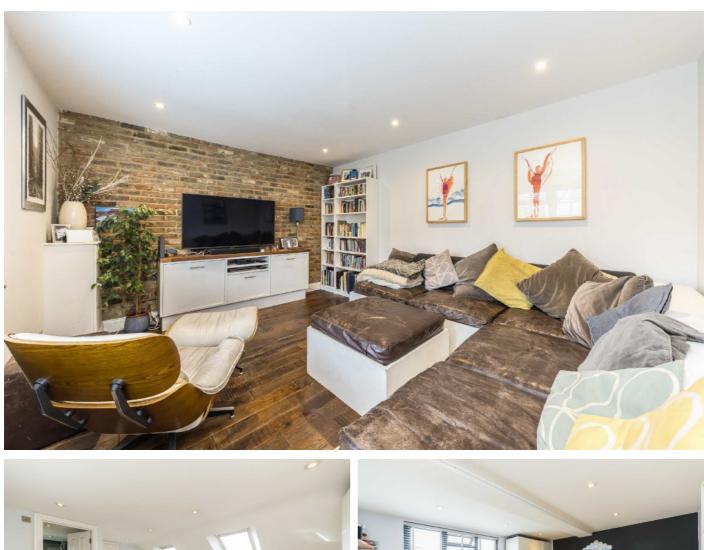

## Stretton Road, TW10

The property is set over three floors and is beautifully presented throughout. The ground floor is made up of a front reception room with wooden flooring, an incredibly large eat-in kitchen/dining room with plenty of space for entertainment, there is are also bi-folding doors which leads out to the large garden.