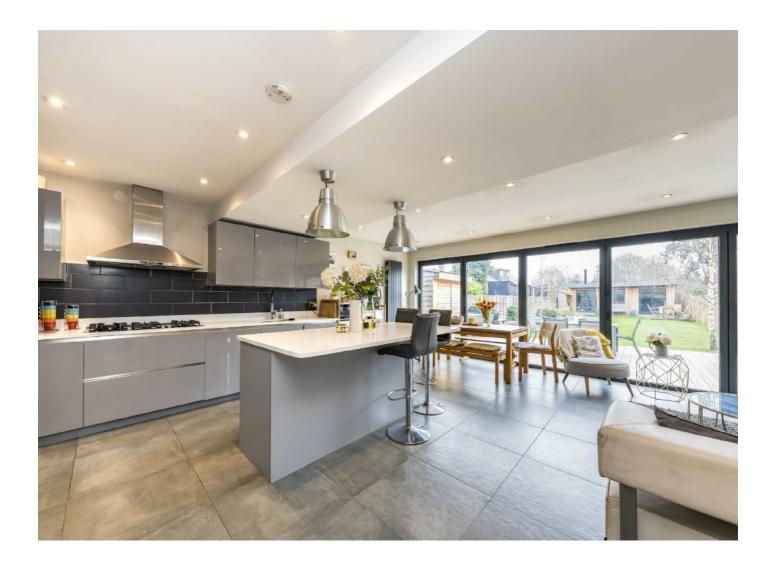

## Stretton Road, TW10

The property is set over three floors and is beautifully presented throughout. The ground floor is made up of a front reception room with wooden flooring, an incredibly large eat-in kitchen/dining room with plenty of space for entertainment, there is are also bi-folding doors which leads out to the large garden.