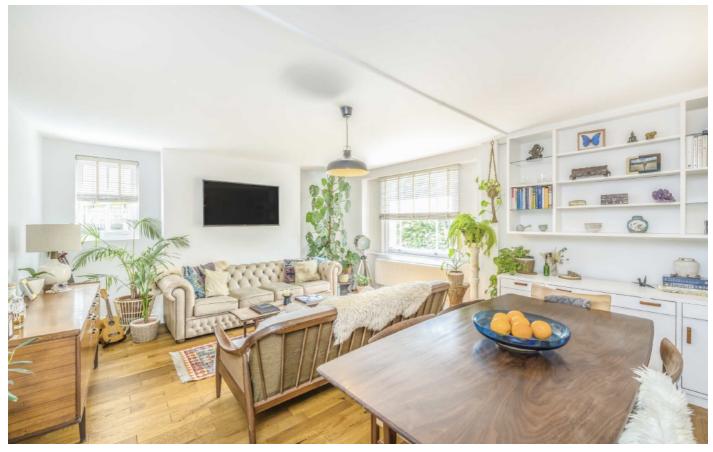

## Sheen Road, TW9

The property is entered via its own private entrance leading to the accommodation which consists of an entrance hall with adjoining w/c, two spacious double bedrooms, a stylishly upgraded kitchen, large reception room flooded with natural light, and a modern family bathroom.