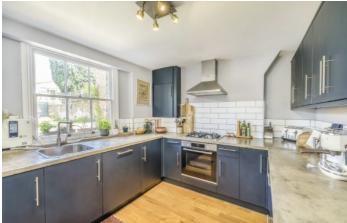

## Sheen Road, TW9

The property is entered via its own private entrance leading to the accommodation which consists of an entrance hall with adjoining w/c, two spacious double bedrooms, a stylishly upgraded kitchen, large reception room flooded with natural light, and a modern family bathroom.