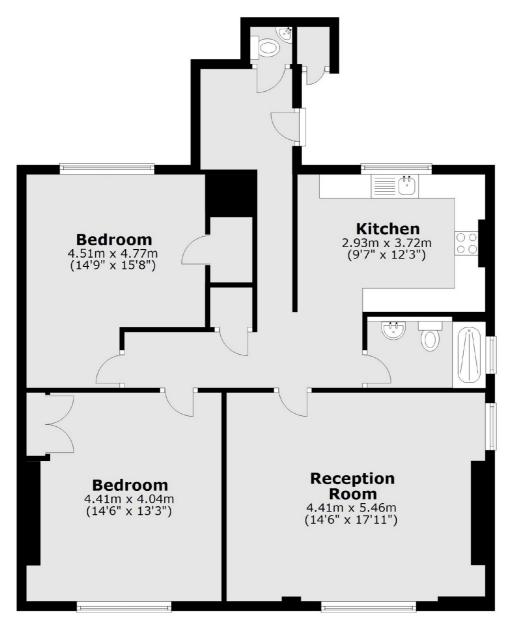

### Sheen Road, Richmond, TW9

Main area: Approx. 92.4 sq. metres (994.7 sq. feet)
Plus store, approx. 0.5 sq. metres (5.9 sq. feet)

Richmond

Richmond

TW9 1AD

Sales

1 Sheen Road

020 8288 9988