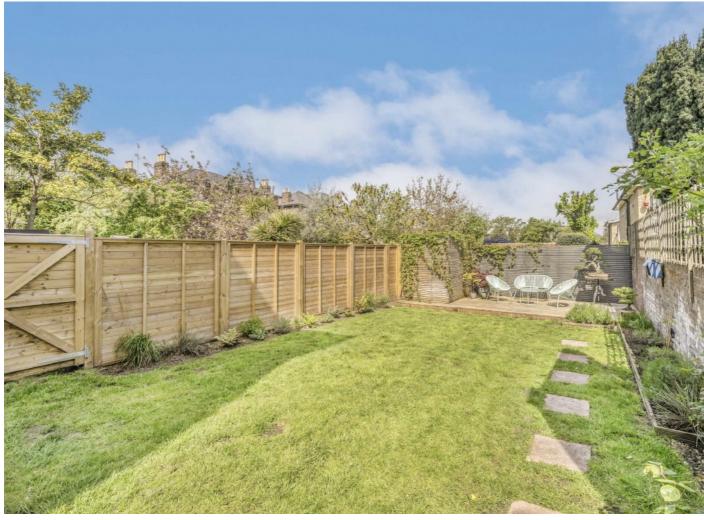

To the rear is a large private garden which consists of a patio lounge area, a large garden laid to lawn and a decked area and shed to the rear.

Some of the area's best schools are located close by, in particular Marshgate Primary School which is described as 'Outstanding' in the latest Ofsted Report.