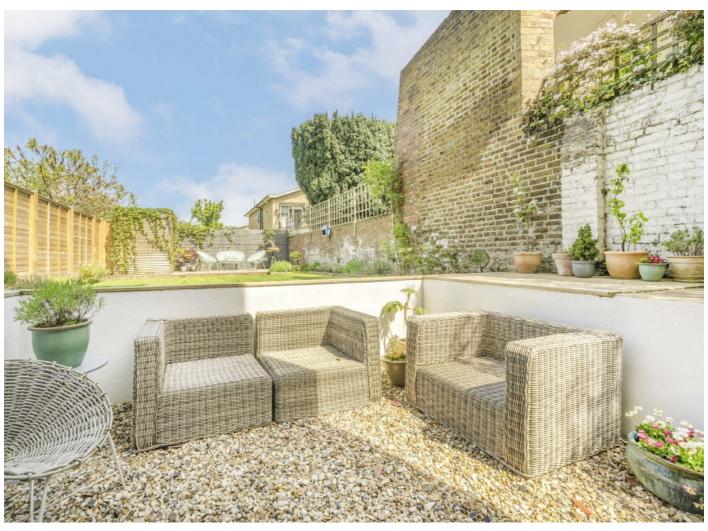

To the rear is a large private garden which consists of a patio lounge area, a large garden laid to lawn and a decked area and shed to the rear.

Some of the area's best schools are located close by, in particular Marshgate Primary School which is described as 'Outstanding' in the latest Ofsted Report.