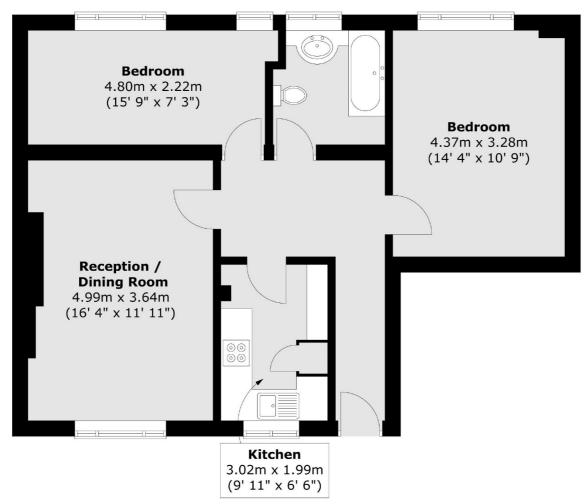

## Sheen Court, Richmond, TW10

Total area (approx.): 66.5 sq. m (716 sq. ft)

Richmond

Richmond

TW9 1AD

Lettings

1 Sheen Road

020 8288 0828