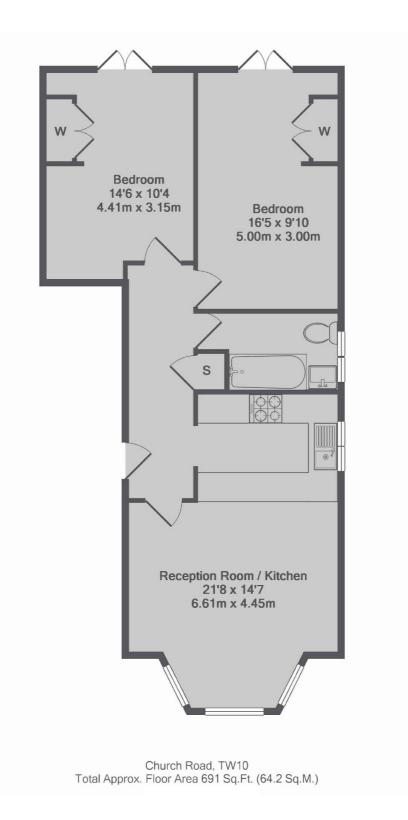

## Church Road, TW10 £2,600 Per calendar month

This two double bedroom Edwardian conversion flat will be perfect for a professional couple. With wood floors throughout, open plan kitchen reception room and direct access to a large communal garden.

### Features

Two Double Bedrooms Raised Ground Floor Wood Floors Open Plan Living Area Access To Gardens Edwardian Conversion