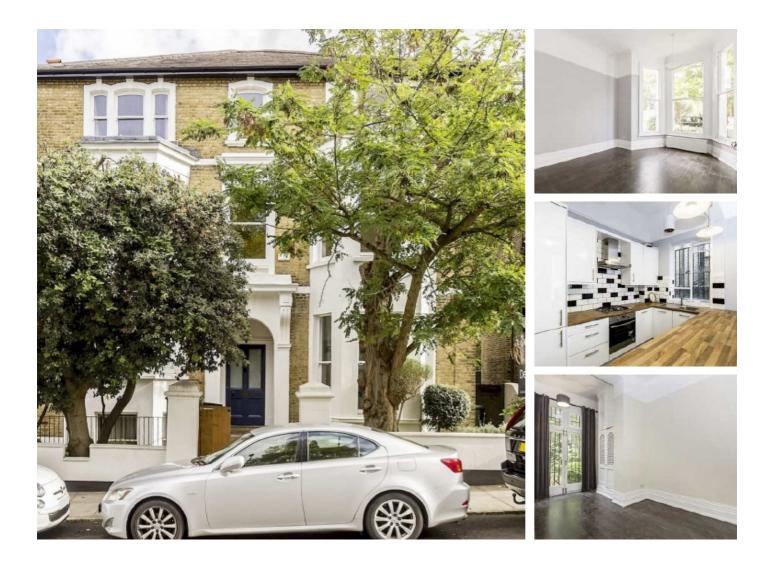

## Church Road, TW10 £2,600 Per calendar month

This two double bedroom Edwardian conversion flat will be perfect for a professional couple. With wood floors throughout, open plan kitchen reception room and direct access to a large communal garden.

Church Road is convenient for everything Richmond has to offer. Moments from Richmond Station and a short walk to the parade of shops on Richmond Hill with Sainsburys Local and an array of dining options.

### Features

Two Double Bedrooms Raised Ground Floor Wood Floors Open Plan Living Area Access To Gardens Edwardian Conversion