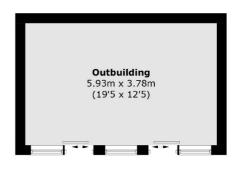

### Outbuilding Not Shown In Actua

(Not Shown In Actual Location / Orientation)

**Bedroom** 2.04m x 1.76m (6'8 x 5'9)

Total area (approx.): 132.4 sq. m (1,425.1 sq. ft) (Excluding Eaves)

Outbuilding area (approx.): 22.6 sq. m (243.3 sq. ft)