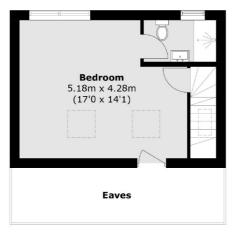

#### **Second Floor**

**Bedroom** 2.04m x 1.76m (6'8 x 5'9)

Total area (approx.): 132.4 sq. m (1,425.1 sq. ft) (Excluding Eaves)

Outbuilding area (approx.): 22.6 sq. m (243.3 sq. ft)