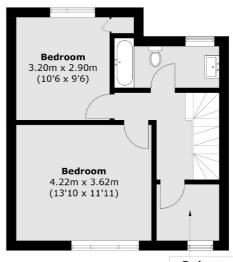

fter area close to Grey Court School and The German School among others, as well as Ham Common, Richmond Park and the River Thames. This modernised and well-maintained home is split over three floors with off street parking to the front and a stunning garden studio in the large rear garden.

Stretton Road is close to a selection of local shops and amenities in Ham including Ham Polo Club and Richmond Golf Club. It is also close to the river, Richmond Park the German School, Grey Court and Richmond Park.

#### **Features**

Four Bedrooms
Fully Extended
Garden Studio
Large Garden
Ham Common
Off Street Parking

Richmond 020 8288 9988 dexters.co.uk

### Stretton Road, Richmond, TW10





### Outbuilding Not Shown In Actua

(Not Shown In Actual Location / Orientation)

#### **Second Floor**





### **Ground Floor**

Richmond

Richmond

TW91AD

Sales

1 Sheen Road

020 8288 9988

**First Floor** 

**Bedroom** 2.04m x 1.76m (6'8 x 5'9)

Total area (approx.): 132.4 sq. m (1,425.1 sq. ft) (Excluding Eaves)

Outbuilding area (approx.): 22.6 sq. m (243.3 sq. ft)