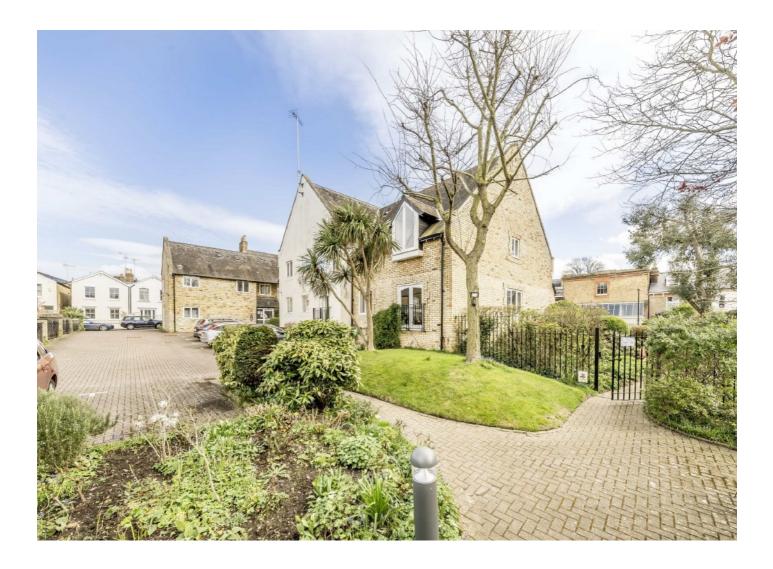

## Grosvenor Road, TW10 £500,000

The prestigious Clearwater House, an over 55's residential development, was originally the Vineyard School and dates from 1867. This ground floor apartment offers 657 sq ft of accommodation, has a south west facing aspect and if offered to the market with a newly extended lease and no onward chain.

Situated on the corner of Grosvenor Road and The Vineyard in the heart of Richmond, the property is well located for the amenities of Richmond town centre, with Richmond Park, Richmond Riverside and Richmond Hill all close by. Richmond station offers services, to and from London, by tube or rail via the District line, South West trains and the London Overground service.