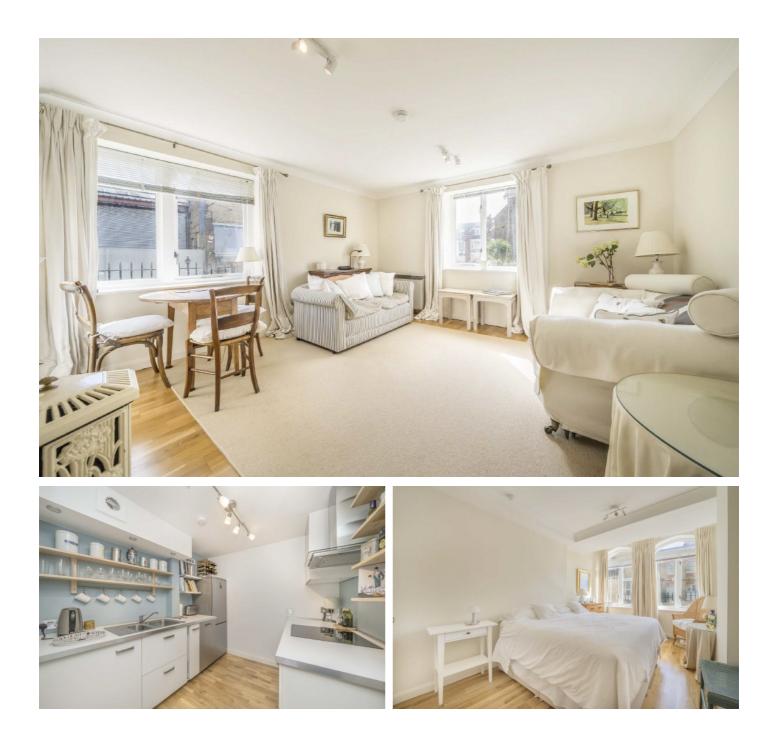

### **Grosvenor Road, TW10**

Clear Water House is entered via a communal entrance door with secure entry phone system and provides access to the ground floor communal hallway.

The accommodation comprises an entrance hall with storage cupboard, a light spacious double aspect reception room overlooking the communal gardens, a modern fitted kitchen, a master double bedroom with fitted wardrobes, a second double bedroom and a modern bathroom.