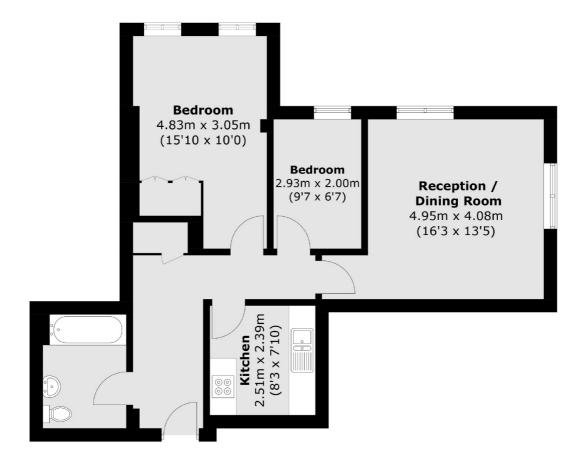

#### Features

Two Double Bedrooms Spacious Reception Room Separate Kitchen Modern Bathroom Communal Gardens Residents' Parking

### Grosvenor Road, Richmond, TW10

Total area (approx.): 61.1 sq. m (657.7 sq. ft)

Richmond 1 Sheen Road Richmond TW9 1AD Sales 020 8288 9988 Energy Rating: D. We aim to make our particulars both accurate and reliable. However they are not guaranteed; nor do they form part of an offer or contract. If you require clarification on any points then please contact us, especially if you're traveling some distance to view. Please note that appliances and heating systems have not been tested and therefore no warranties can be given as to their good working order.