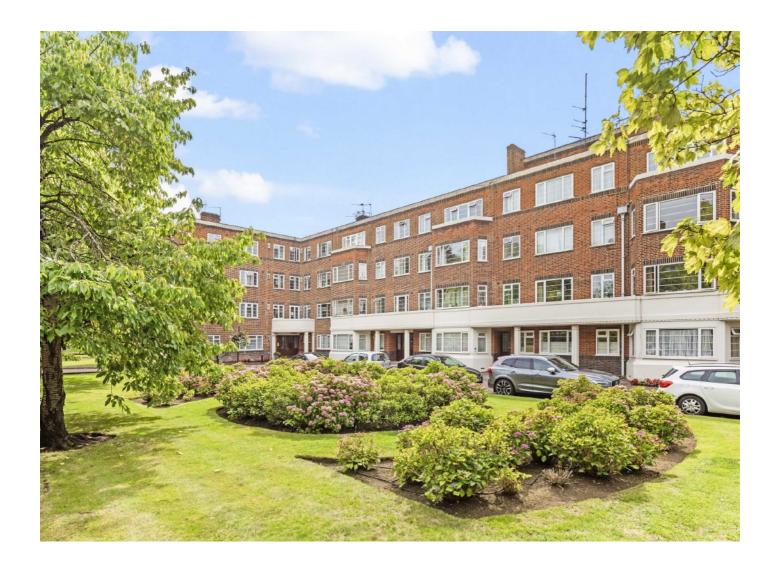

## Sheen Court, TW10 £685,000

A bright and spacious larger than average, 947 sq ft, three double bedroom mansion block apartment located on the first floor of the enduringly popular gated Sheen Court development. The accommodation consists of a large entrance hall with storage cupboard, a spacious reception room with bay window, a new modern fitted kitchen, three double bedrooms, a modern shower room and an additional separate W/C. The property is also offered to the market with a Share of Freehold.

Sheen Court is a well maintained private sought after residential development set within extensive communal grounds. Richmond and North Sheen stations offer tube or rail services into Central London via the District Line.