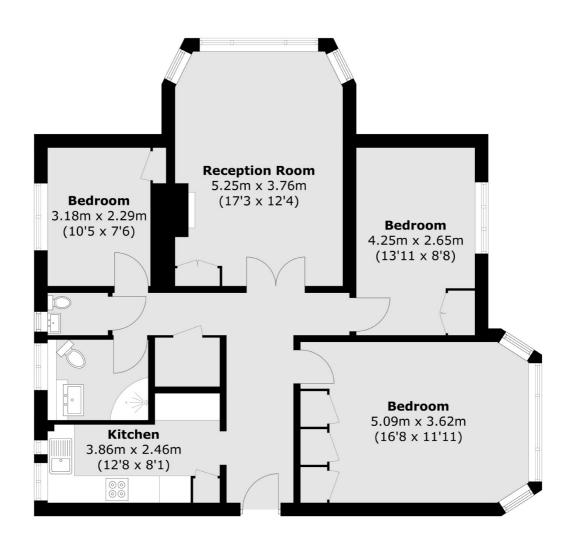

## Sheen Court, TW10 £685,000

A bright and spacious larger than average, 947 sq ft, three double bedroom mansion block apartment located on the first floor of the enduringly popular gated Sheen Court development. The accommodation consists of a large entrance hall with storage cupboard, a spacious reception room with bay window, a new modern fitted kitchen, three double bedrooms, a modern shower room and an additional separate W/C. The property is also offered to the market with a Share of Freehold.

## Sheen Court, Richmond, TW10

Total area (approx.): 88.0 sq. m (947.2 sq. ft)

Richmond

Richmond

TW9 1AD

Sales

1 Sheen Road

020 8288 9988