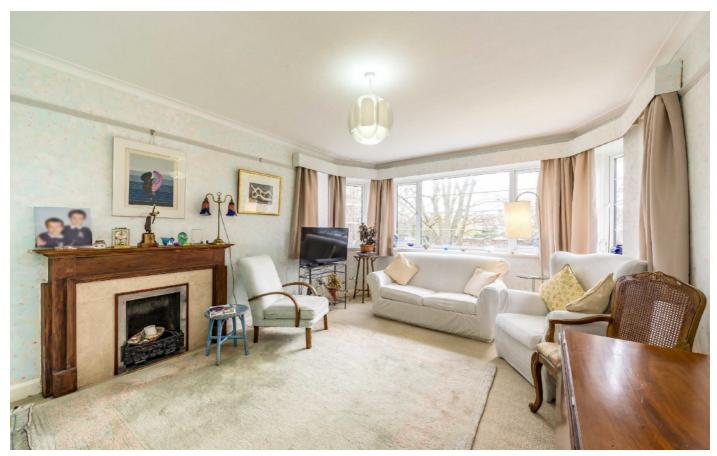

## Sheen Court, TW10 £685,000

A bright and spacious larger than average, 947 sq ft, three double bedroom mansion block apartment located on the first floor of the enduringly popular gated Sheen Court development. The accommodation consists of a large entrance hall with storage cupboard, a spacious reception room with bay window, a new modern fitted kitchen, three double bedrooms, a modern shower room and an additional separate W/C. The property is also offered to the market with a Share of Freehold.