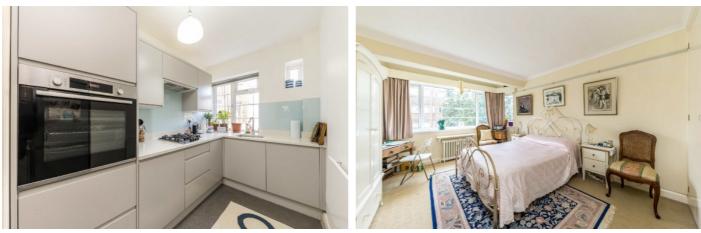

## Sheen Court, TW10 £685,000

A bright and spacious larger than average, 947 sq ft, three double bedroom mansion block apartment located on the first floor of the enduringly popular gated Sheen Court development. The accommodation consists of a large entrance hall with storage cupboard, a spacious reception room with bay window, a new modern fitted kitchen, three double bedrooms, a modern shower room and an additional separate W/C. The property is also offered to the market with a Share of Freehold.