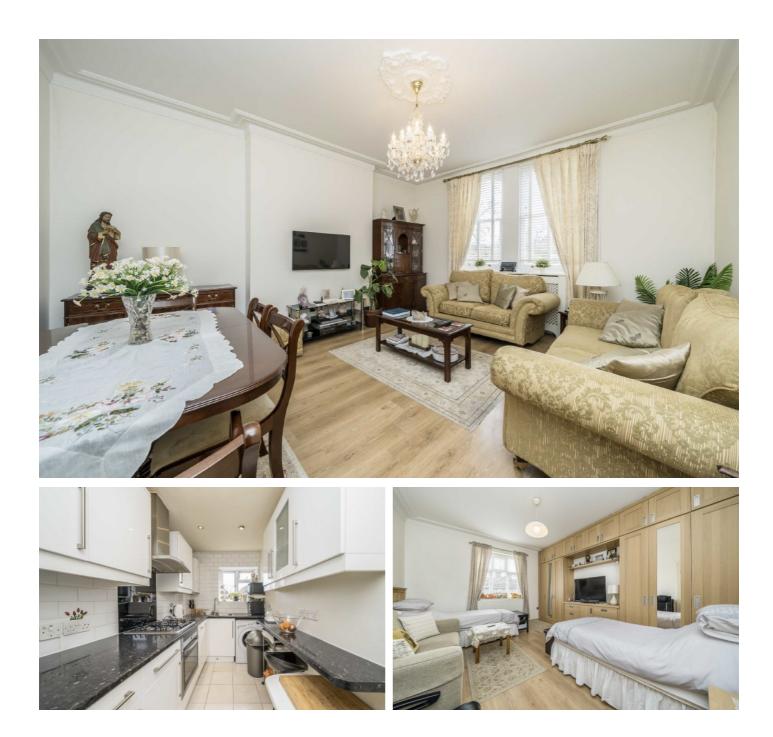

### Kew Road, TW9

The property is entered via a well maintained communal entrance hall with staircase leading to the communal second floor landing with door providing access to the apartment.

The apartment consists of an entrance hall, a spacious reception room facing over the Royal Botanic Gardens Kew, a modern fitted kitchen, two double bedrooms, a separate study, a family bathroom and separate W/C. Outside to the front of the property is a shared garden laid to lawn.