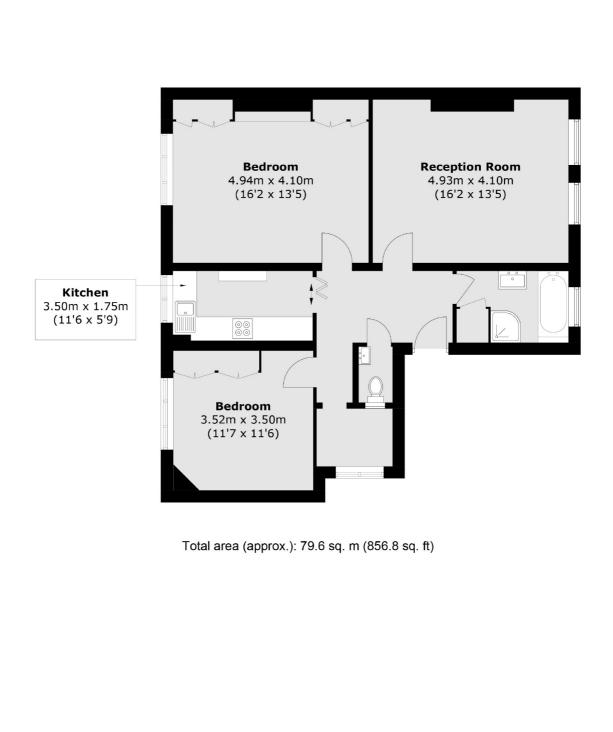

## **Kew Road, TW9** £600,000

An opportunity to purchase a stunning Victorian apartment offering approximately 857 sq ft of accommodation. The property is located on the second floor of a handsome period building and benefits from a share of the freehold.

### Kew Road, TW9

The property is entered via a well maintained communal entrance hall with staircase leading to the communal second floor landing with door providing access to the apartment.

The apartment consists of an entrance hall, a spacious reception room facing over the Royal Botanic Gardens Kew, a modern fitted kitchen, two double bedrooms, a separate study, a family bathroom and separate W/C. Outside to the front of the property is a shared garden laid to lawn.