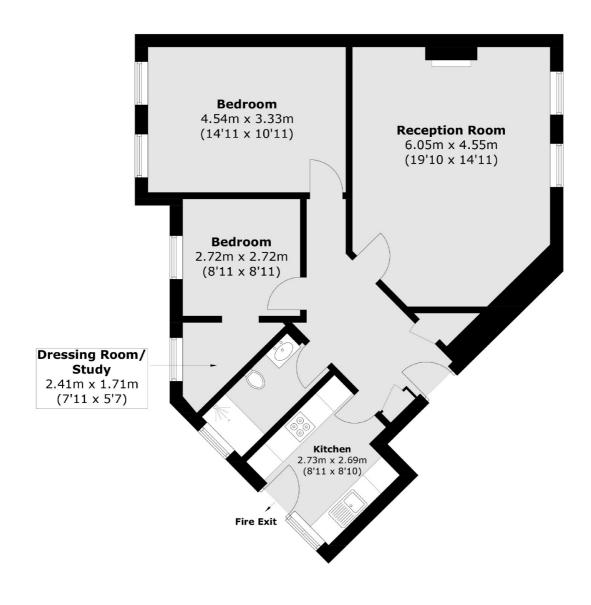

## Richmond Hill Court, TW10 £785,000

A beautifully presented third floor corner apartment set within a handsome and iconic period mansion block building. The property has been professionally designed by an interior architect to a very high standard and offers approximately 806 sq ft of accommodation.

## **Features**

Two Double Bedrooms
Spacious Reception Room
Wren Kitchen
Modern Bathroom
On Site Porter
No Onward Chain

Richmond 020 8288 9988 dexters.co.uk

## Richmond Hill Court, Richmond, TW10

Total area (approx.): 74.9 sq. m (806.2 sq. ft)

Richmond

Richmond

TW9 1AD

Sales

1 Sheen Road

020 8288 9988