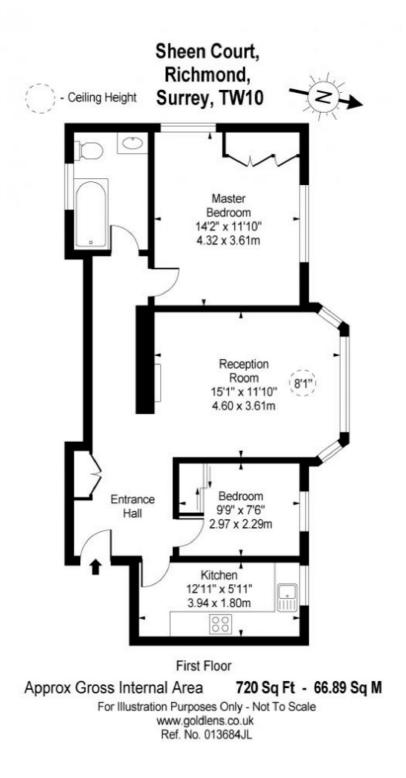

## Sheen Court, TW10

A larger than average two double bedroom apartment, ideal for a couple or a family. With a spacious living room, a bright kitchen, ample storage and beautiful communal garden. \*\*Rent includes heating and hot water\*\*.

## Features

Two Double Bedrooms Includes Heating & Hot Water Fantastic Location Spacious Apartment Beautifully Presented Ample Storage