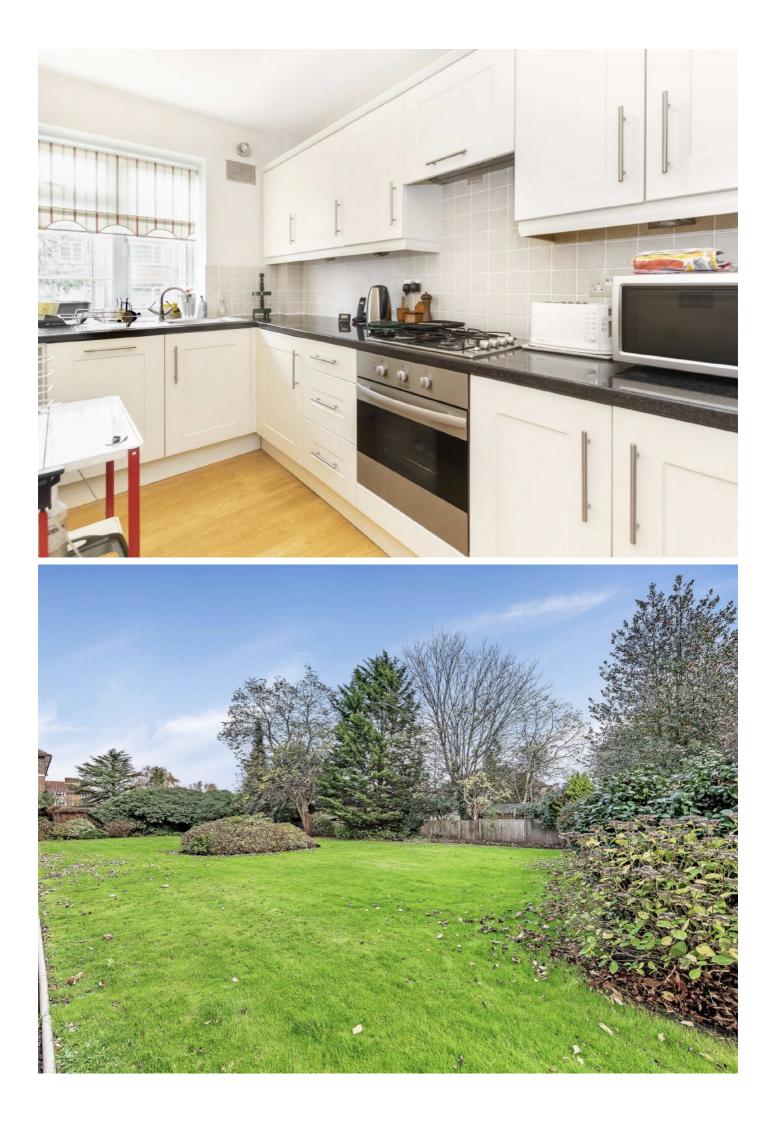

## Sheen Court, TW10

A larger than average two double bedroom apartment, ideal for a couple or a family. With a spacious living room, a bright kitchen, ample storage and beautiful communal garden. \*\*Rent includes heating and hot water\*\*.

Sheen Court is a prestige gated development ideally positioned for Richmond and North Sheen Stations. With great transport links and close to the open space of Richmond Park.

## Features

Two Double Bedrooms Includes Heating & Hot Water Fantastic Location Spacious Apartment Beautifully Presented Ample Storage