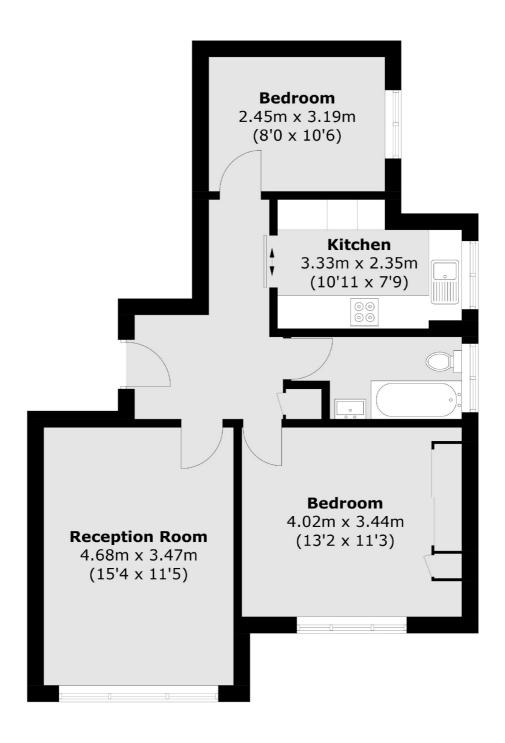

## Kenmore Close, TW9 £500,000

An opportunity to purchase this second floor purpose built apartment offering approximately 647 sq ft of accommodation. The property has been refurbished throughout, has original wooden floors, two bright bedrooms, modern kitchen, modern three piece bathroom, comes with off street parking on a first come first serve basis, access to a communal store room, and is offered to the market with a Share of Freehold and no onward chain.

## Kenmore Close, Kew, TW9

Total area (approx.): 60.1sq. m (646.9 sq. ft)

Richmond