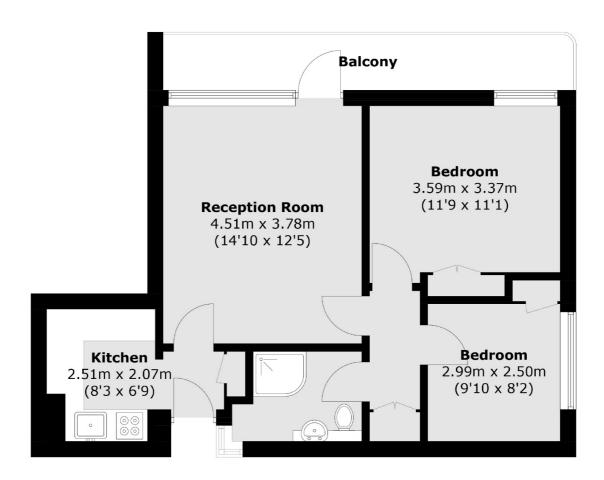

## Sheen Road, Richmond, TW9

**Fourth Floor** 

Total area (approx.): 52.5 sq. m (565.1 sq. ft) Balcony area : 8.1 sq. m (87.2 sq. ft)

Richmond

Richmond

TW91AD

Sales

1 Sheen Road