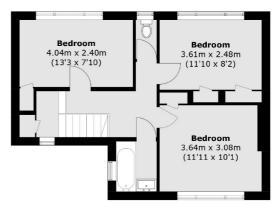

The first floor accommodation consists of a landing, a master double bedroom to the front, two further bedrooms to the rear and a modern family bathroom.

To the front is off street parking for two vehicles and side access through to the garden. Outside to the rear is a large south facing garden laid to lawn and patio. The property is ideally located for a number of excellent local schools including Greycourt, The German School, Tiffins School and Meadlands.

**First Floor** 

(Not Shown In Actual Location / Orientation)

Total area (approx.): 114.7 sq. m (1234.6 sq. ft) Outbuilding area (approx.): 5.7 sq. m (61.3 sq. ft)