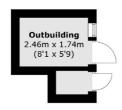

**First Floor** 

(Not Shown In Actual Location / Orientation)

Total area (approx.): 114.7 sq. m (1234.6 sq. ft) Outbuilding area (approx.): 5.7 sq. m (61.3 sq. ft)