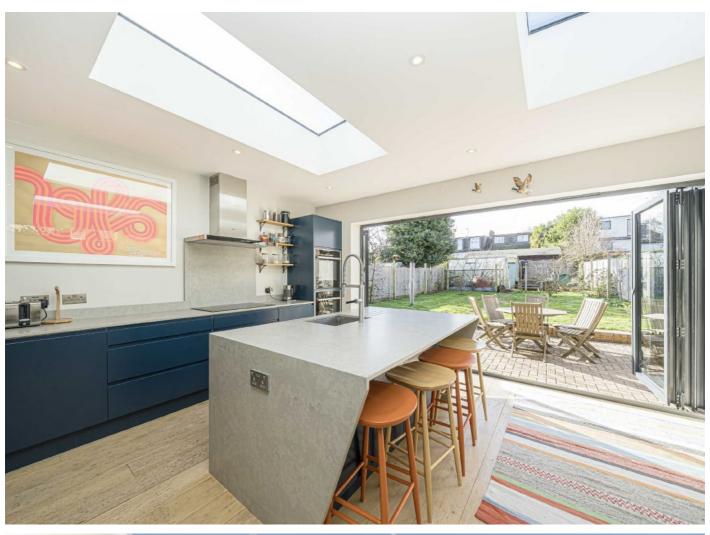

## Lammas Road, TW10

The ground floor comprises an entrance hall with downstairs shower room and WC, a large reception room with fireplace, a modern rear extension with spectacular open plan kitchen/dining room and bifold doors leading to the rear garden, and a generous utility room.