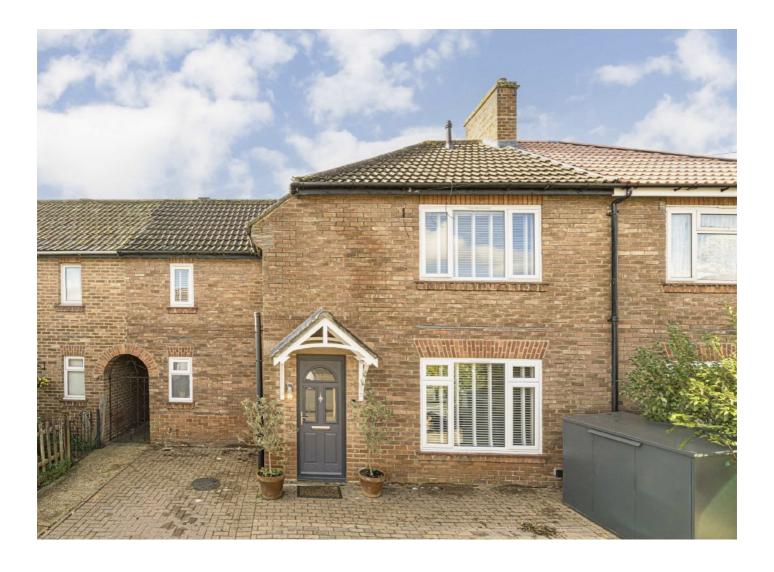

## Lammas Road, TW10 £900,000

A beautifully presented mid terrace family home which has been stylishly extended by the current owners to create a modern and contemporary interior whilst offering approximately 1,234 sq ft of accommodation.

#### **Features**

Three Bedrooms
Two Bathrooms
Rear Extension
Separate Utility Room
Large South Facing Garden
Off Street Parking

Richmond 020 8288 9988 dexters.co.uk