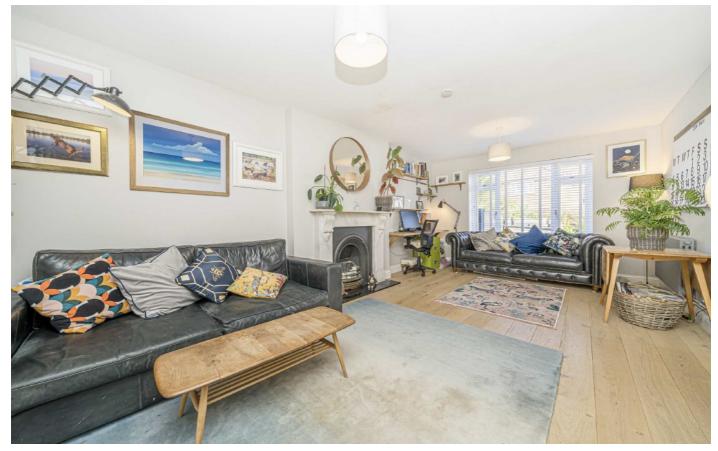

## Lammas Road, TW10

The ground floor comprises an entrance hall with downstairs shower room and WC, a large reception room with fireplace, a modern rear extension with spectacular open plan kitchen/dining room and bifold doors leading to the rear garden, and a generous utility room.