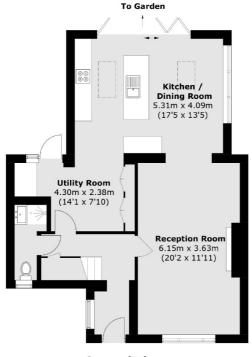

## Lammas Road, TW10

The ground floor comprises an entrance hall with downstairs shower room and WC, a large reception room with fireplace, a modern rear extension with spectacular open plan kitchen/dining room and bifold doors leading to the rear garden, and a generous utility room.

### Lammas Road, Richmond, TW10

**Ground Floor** 

Richmond

Richmond

TW91AD

Sales

1 Sheen Road

020 8288 9988