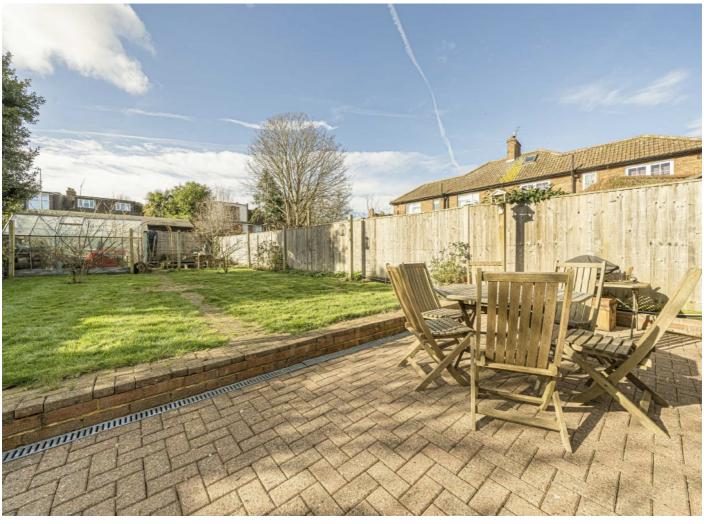

The first floor accommodation consists of a landing, a master double bedroom to the front, two further bedrooms to the rear and a modern family bathroom.

To the front is off street parking for two vehicles and side access through to the garden. Outside to the rear is a large south facing garden laid to lawn and patio. The property is ideally located for a number of excellent local schools including Greycourt, The German School, Tiffins School and Meadlands.