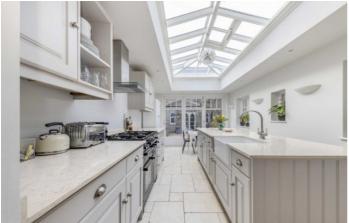

## **Shaftesbury Road, TW9**

The ground floor accommodation consists of an cosy front reception room, downstairs WC and an open plan dining area with a wood burner leading on to the bright and modern fitted kitchen.