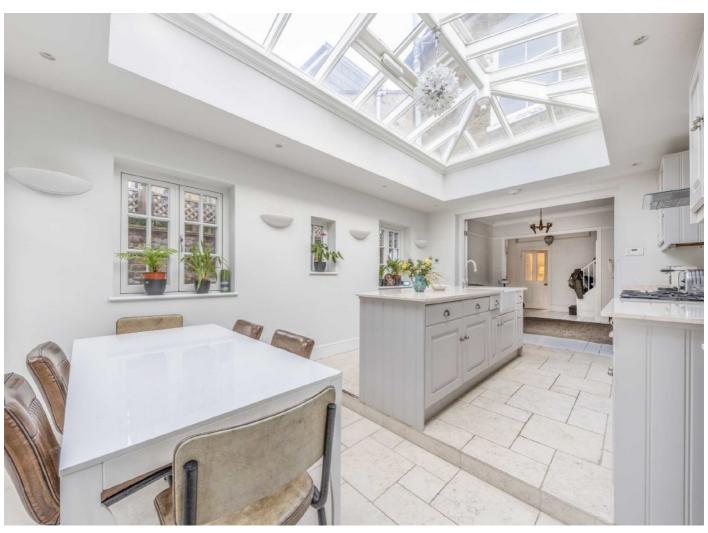

## **Shaftesbury Road, TW9**

The ground floor accommodation consists of an cosy front reception room, downstairs WC and an open plan dining area with a wood burner leading on to the bright and modern fitted kitchen.