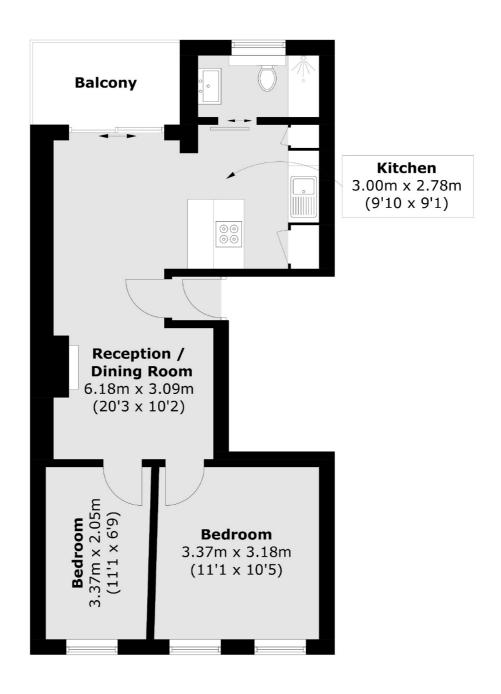

## Upper Richmond Road West, London, SW14

Total area (approx.): 46.9 sq. m (504.8 sq. ft) Balcony: 4.6 sq. m (49.5 sq. ft)

Richmond

Richmond

TW91AD

Lettings

1Sheen Road

020 8288 0828

## **Upper Richmond Road West, SW14**

This two bedroom apartment set to a high standard throughout offers open plan living space, wooden floors throughout, balcony and modern bathroom.

Upper Richmond Road West is ideally located for the extensive shopping and leisure amenities of East Sheen including Waitrose and a number of restaurants and cafes, together with bus routes giving access to Richmond, Putney and Barnes. Mortlake mainline station which provides regular services to London Waterloo is approximately 0.4 miles away.

## **Features**

Two Bedrooms
High Specification
Open Plan Living Space
Modern Bathroom
Wooden Floors
Balcony