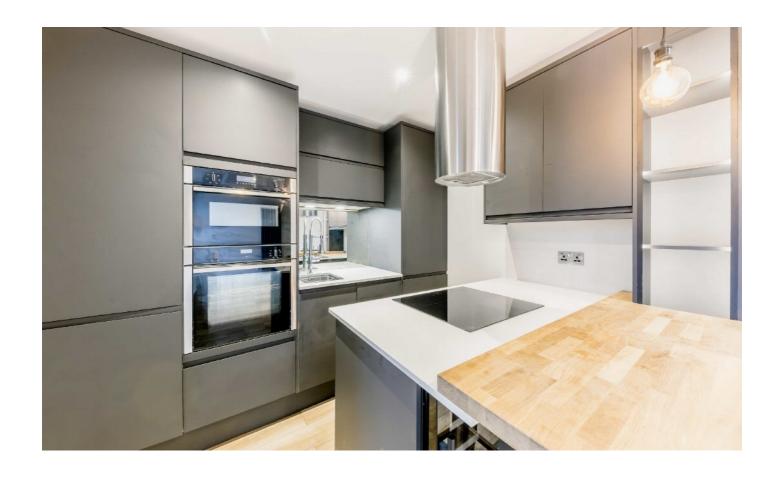

## **Upper Richmond Road West, SW14**

This two bedroom apartment set to a high standard throughout offers open plan living space, wooden floors throughout, balcony and modern bathroom.

Upper Richmond Road West is ideally located for the extensive shopping and leisure amenities of East Sheen including Waitrose and a number of restaurants and cafes, together with bus routes giving access to Richmond, Putney and Barnes. Mortlake mainline station which provides regular services to London Waterloo is approximately 0.4 miles away.

## **Features**

Two Bedrooms
High Specification
Open Plan Living Space
Modern Bathroom
Wooden Floors
Balcony