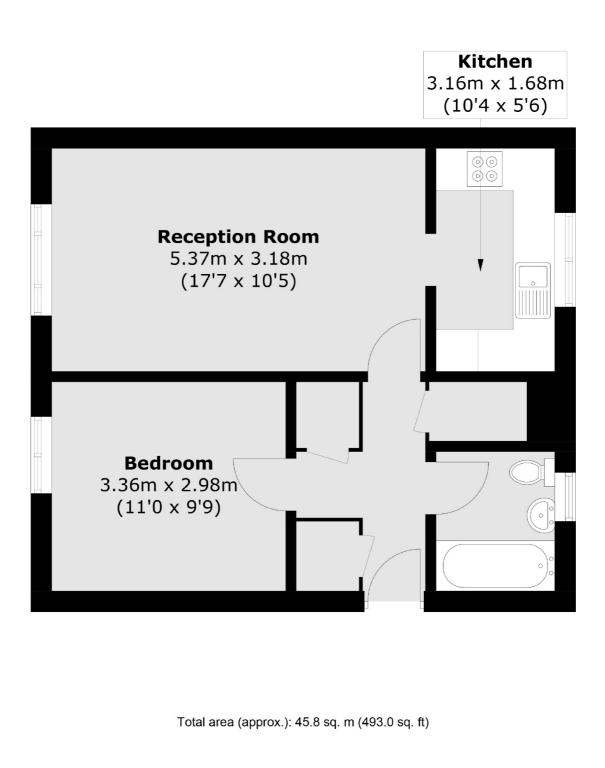

## St. Marys Grove, TW9 £330,000

A one double bedroom purpose built apartment situated within a small development on a quiet residential road. The property is located on the first floor, comes with an allocated storage unit and is offered to the market with no onward chain.

## Features

One Double Bedroom Spacious Reception Room First Floor Additional Storage Unit Residents Parking No Onward Chain