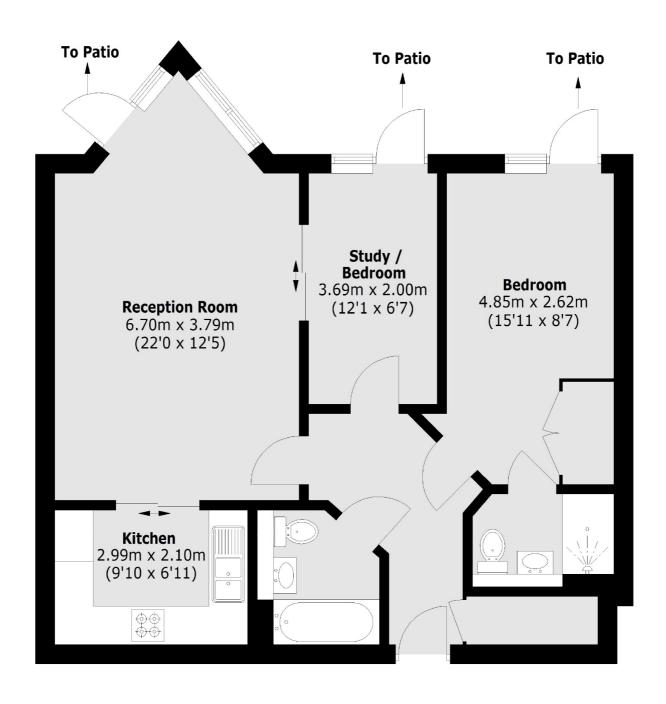

## Strand Drive, TW9 £599,950

An opportunity to acquire this beautifully presented purpose built ground floor apartment within one of Kew's most desired gated developments. This stunning two-bedroom, two-bathroom property, sold chain free, offers a buyer low maintenance living with a private terrace and views over the beautifully maintained communal gardens. The versatile second bedroom opens up to create extra living space.

### **Ground Floor**

Total area (approx.): 66.4 sq. m (714.7 Sq. ft)

Richmond

Richmond

TW9 1AD

Sales

1Sheen Road

020 8288 9988