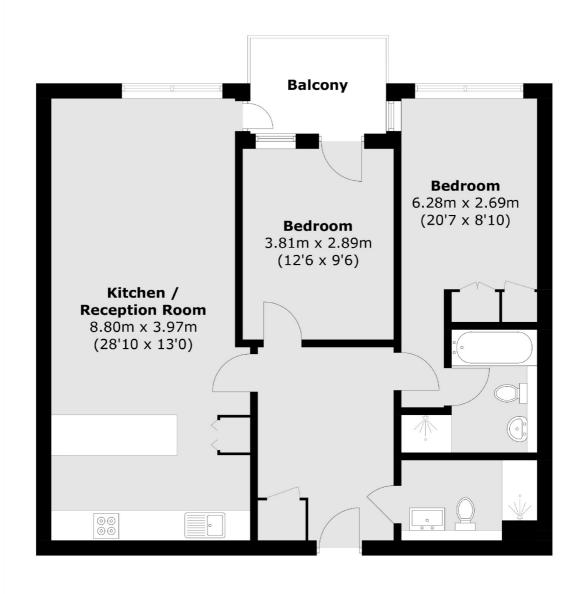

### Melliss Avenue, Kew, TW9

Total area (approx.): 82.0 sq. m (882.6 sq. ft) Balcony: 5.1 sq. m (54.9 sq. ft)

Richmond

Richmond

TW9 1AD

Sales

1 Sheen Road

020 8288 9988