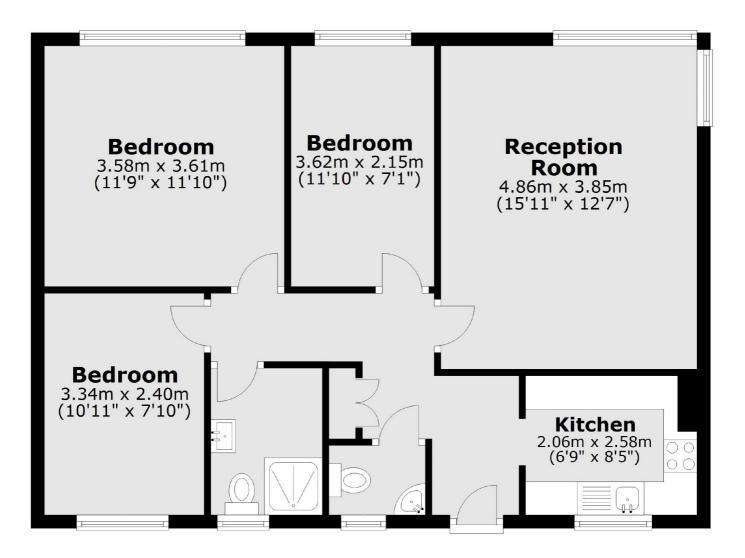

## Sheen Road, Richmond, TW9

Total area: approx. 69.1 sq. metres (743.7 sq. feet)

Richmond 1 Sheen Road Richmond TW9 1AD Lettings 020 8288 0828 Energy Rating: D. We aim to make our particulars both accurate and reliable. However they are not guaranteed; nor do they form part of an offer or contract. If you require clarification on any points then please contact us, especially if you're traveling some distance to view. Please note that appliances and heating systems have not been tested and therefore no warranties can be given as to their good working order.