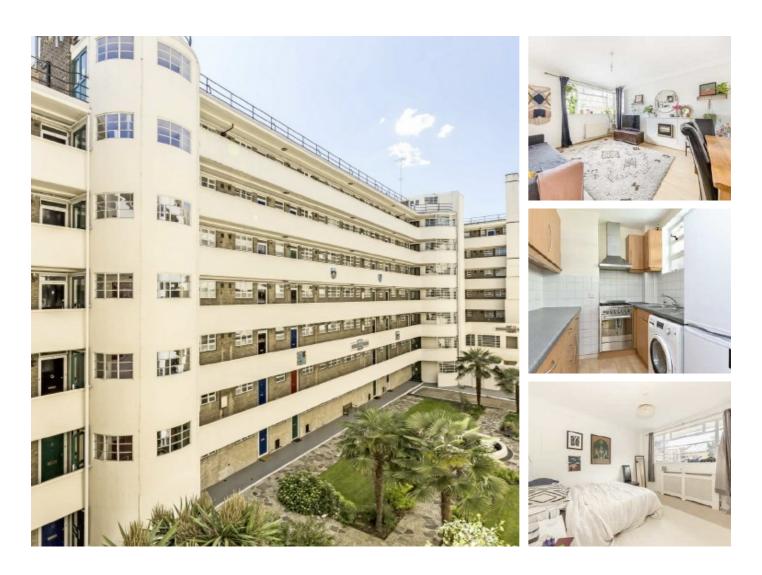

## Sheen Road, TW9 £2,375 Per calendar month

A large three bedroom ground floor apartment offers plenty of storage. With communal gardens and a gate directly into Richmond train station, you could not be more central with this property.

Lichfield Court is in the heart of Richmond's bustling town centre but the development has a tranquil feel to it. Conveniently next to a large supermarket and local coffee shops.

### Features

Three Bedrooms Large Reception Separate Kitchen Modern Bathroom Ample Storage Residents Parking