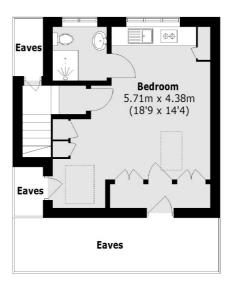

Stairs lead to the first floor accommodation which consists of three bedrooms and a modernised family bathroom. The second floor of the house offers an additional spacious double bedroom currently with a kitchenette, as well as an ensuite bathroom.

### West Hall Road, Kew, TW9

(Not Shown In Actual Location / Orientation)

**Second Floor** 

**Ground Floor** 

Richmond

Richmond

TW9 1AD

Sales

1 Sheen Road

020 8288 9988

**First Floor** 

Total area (approx.): 152.2 sq. m (1,638.2 Sq. ft) Garage: 18.5 sq. m (199.1 Sq. ft) (Excluding Eaves)