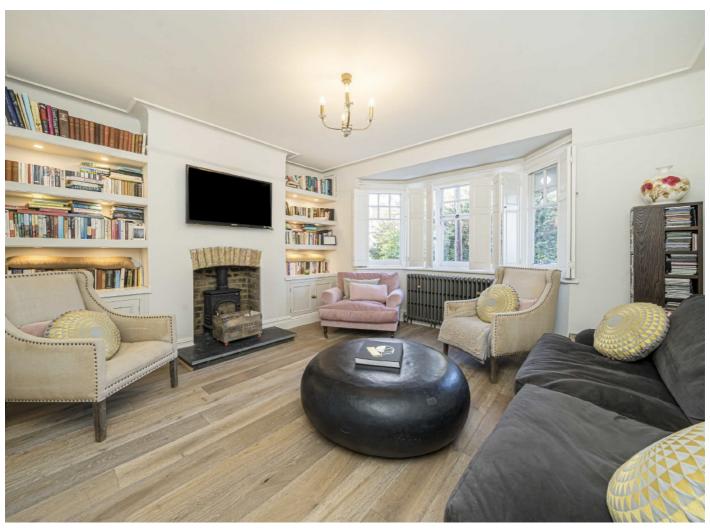

## West Hall Road, TW9

The house is entered through a wide entrance hall, off which is a spacious open plan kitchen/dining/reception room with sunny glass-roofed conservatory area and direct access onto the terrace leading to the spacious rear garden. The ground floor also offers a separate sitting room to the front of the house, as well as a downstairs w/c.