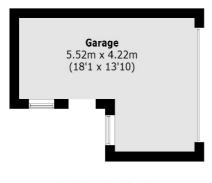

To the rear of the house is a large garden laid to lawn. The house comes with the benefit of a larger than average private garage.

1 Sheen Road

020 8288 9988

**First Floor** 

Total area (approx.): 152.2 sq. m (1,638.2 Sq. ft) Garage: 18.5 sq. m (199.1 Sq. ft) (Excluding Eaves)