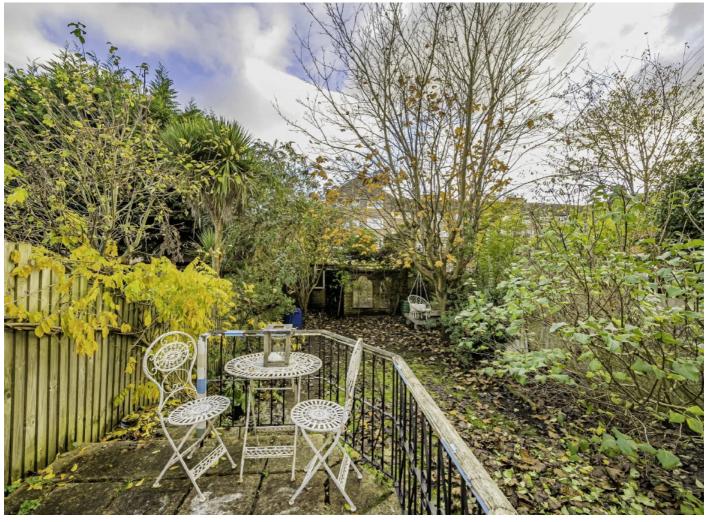

To the rear of the house is a large garden laid to lawn. The house comes with the benefit of a larger than average private garage.