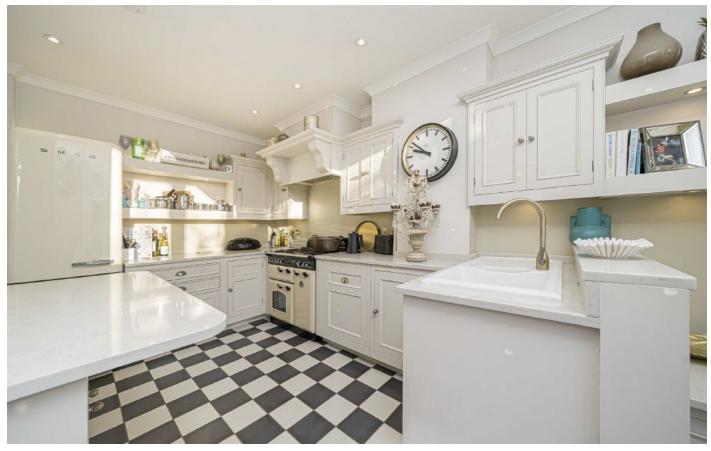

## West Hall Road, TW9

The house is entered through a wide entrance hall, off which is a spacious open plan kitchen/dining/reception room with sunny glass-roofed conservatory area and direct access onto the terrace leading to the spacious rear garden. The ground floor also offers a separate sitting room to the front of the house, as well as a downstairs w/c.