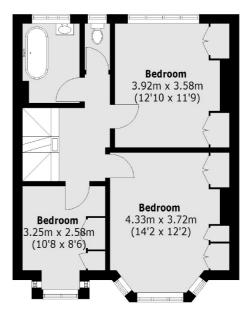

Stairs lead to the first floor accommodation which consists of three bedrooms and a modernised family bathroom. The second floor of the house offers an additional spacious double bedroom currently with a kitchenette, as well as an ensuite bathroom.

### West Hall Road, Kew, TW9

(Not Shown In Actual Location / Orientation)

**Second Floor** 

**Ground Floor** 

Richmond

Richmond

TW9 1AD

Sales

1 Sheen Road

020 8288 9988

**First Floor** 

Total area (approx.): 152.2 sq. m (1,638.2 Sq. ft) Garage: 18.5 sq. m (199.1 Sq. ft) (Excluding Eaves)