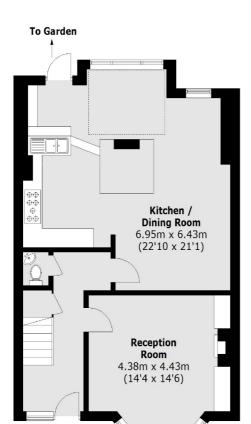

## West Hall Road, TW9

The house is entered through a wide entrance hall, off which is a spacious open plan kitchen/dining/reception room with sunny glass-roofed conservatory area and direct access onto the terrace leading to the spacious rear garden. The ground floor also offers a separate sitting room to the front of the house, as well as a downstairs w/c.

### West Hall Road, Kew, TW9

(Not Shown In Actual Location / Orientation)

**Second Floor** 

**Ground Floor** 

Richmond

Richmond

TW9 1AD

Sales

1 Sheen Road

020 8288 9988

**First Floor** 

Total area (approx.): 152.2 sq. m (1,638.2 Sq. ft) Garage: 18.5 sq. m (199.1 Sq. ft) (Excluding Eaves)