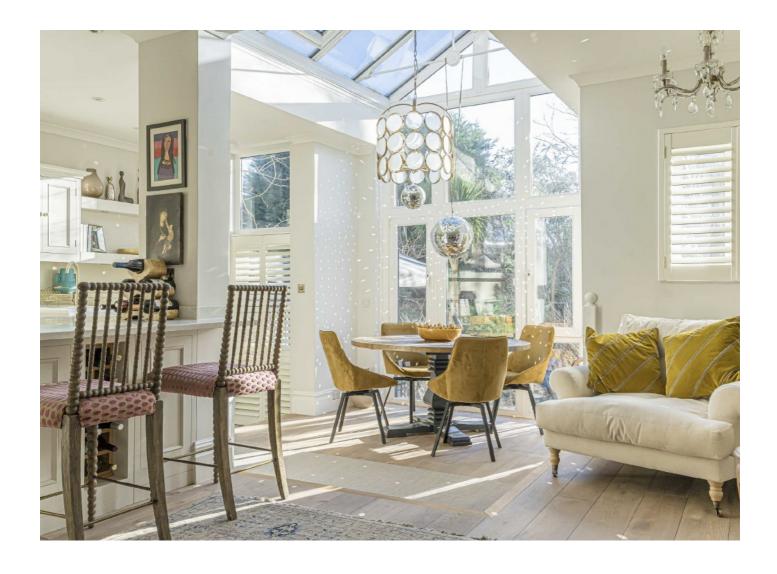

## West Hall Road, TW9

The house is entered through a wide entrance hall, off which is a spacious open plan kitchen/dining/reception room with sunny glass-roofed conservatory area and direct access onto the terrace leading to the spacious rear garden. The ground floor also offers a separate sitting room to the front of the house, as well as a downstairs w/c.