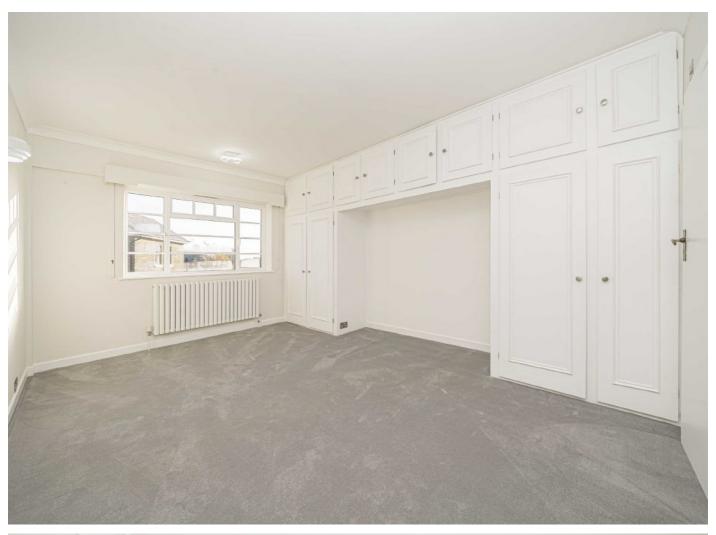

## Church Road, TW10

The property is entered via a well maintained communal entrance with secure entryphone. Stairs and a lift lead to the third floor landing to the apartment door.

The accommodation comprises a wide entrance hall, a brand new fitted kitchen with outstanding views over St Matthias Church and a spacious sitting room with new wood flooring. There are three bedrooms, one with ensuite shower room, and a further family bathroom.