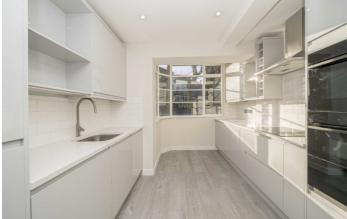

## Church Road, TW10

The property is entered via a well maintained communal entrance with secure entryphone. Stairs and a lift lead to the third floor landing to the apartment door.

The accommodation comprises a wide entrance hall, a brand new fitted kitchen with outstanding views over St Matthias Church and a spacious sitting room with new wood flooring. There are three bedrooms, one with ensuite shower room, and a further family bathroom.