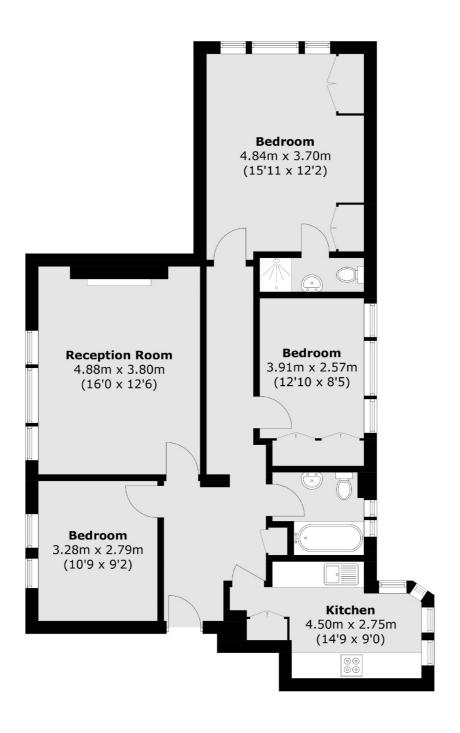

### Church Road, Richmond, TW10

Total area (approx.): 88.1 sq. m (948.3 sq. ft)

Richmond

Richmond

TW9 1AD

Sales

1 Sheen Road

020 8288 9988