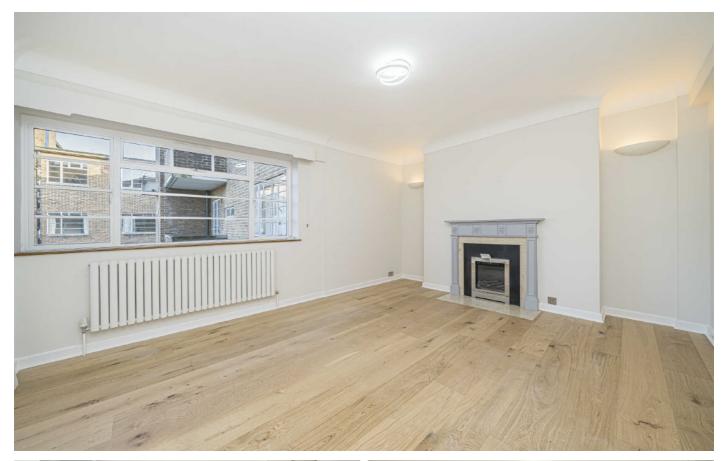

## Church Road, TW10

The property is entered via a well maintained communal entrance with secure entryphone. Stairs and a lift lead to the third floor landing to the apartment door.

The accommodation comprises a wide entrance hall, a brand new fitted kitchen with outstanding views over St Matthias Church and a spacious sitting room with new wood flooring. There are three bedrooms, one with ensuite shower room, and a further family bathroom.