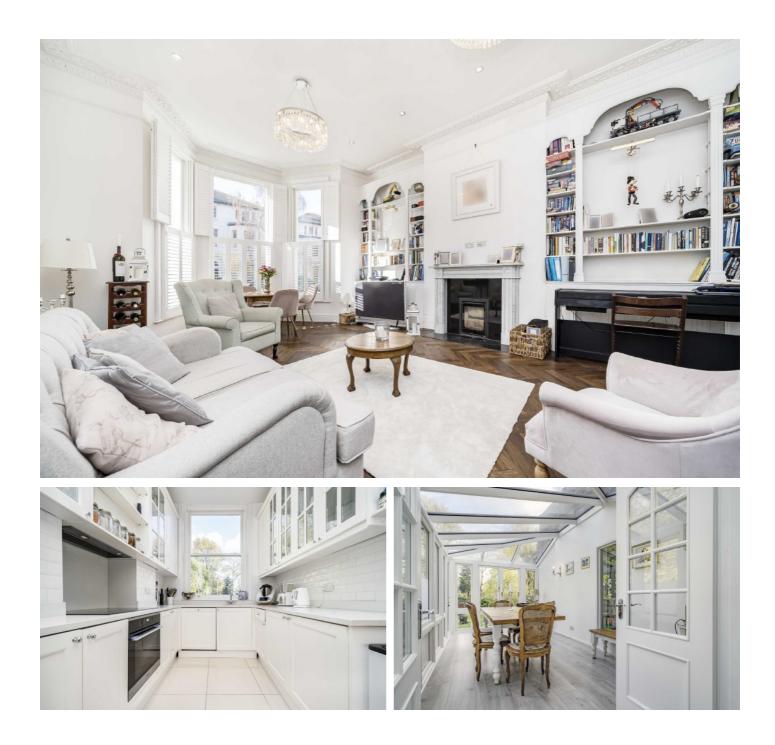

## **Church Road, TW10**

The raised ground floor accommodation comprises a large entrance hall with WC, a spectacular open plan reception room with double height ceilings, a bay fronted window with plantation shutters, a working marble fireplace, herringbone wooden flooring, ornate cornice and a fully fitted modern kitchen with sash window looking over the rear garden. A separate dining room is located in the conservatory with views and doors leading out to the private rear garden.