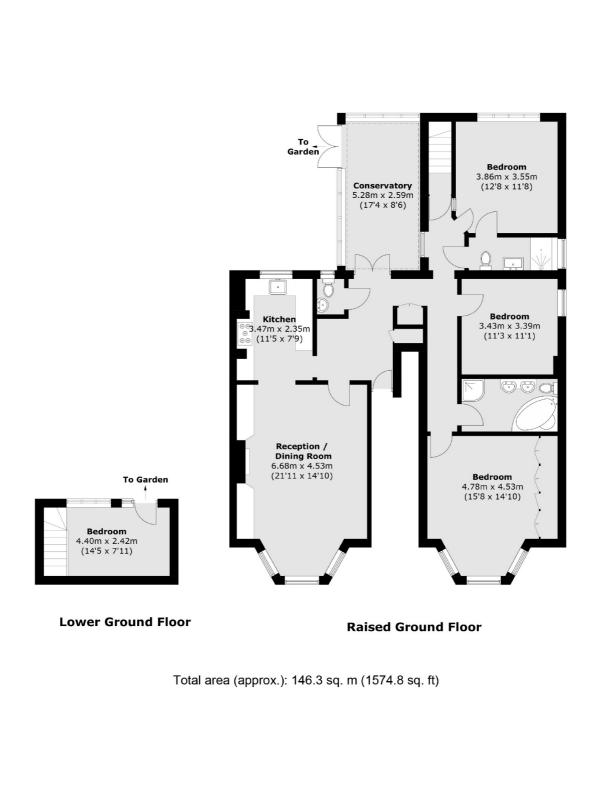

## **Church Road, TW10**

The raised ground floor accommodation comprises a large entrance hall with WC, a spectacular open plan reception room with double height ceilings, a bay fronted window with plantation shutters, a working marble fireplace, herringbone wooden flooring, ornate cornice and a fully fitted modern kitchen with sash window looking over the rear garden. A separate dining room is located in the conservatory with views and doors leading out to the private rear garden.

The right half of the raised ground floor accommodation comprises a master double bedroom to the front with bay window, wood floors and ample built-in storage, a modern four piece family bathroom, two further double bedrooms, an additional modern Jack and Jill three piece shower room, and a staircase leading to the lower ground floor, which consists of a fourth double bedroom come office with additional door leading out to the rear garden.

Outside to rear is an exceptionally large private rear garden which is laid mostly to lawn with the addition of paved and decked areas. This charming garden is rare to find in Richmond with mature trees and shrubs, and also a gate providing rear access from Albany Passage.