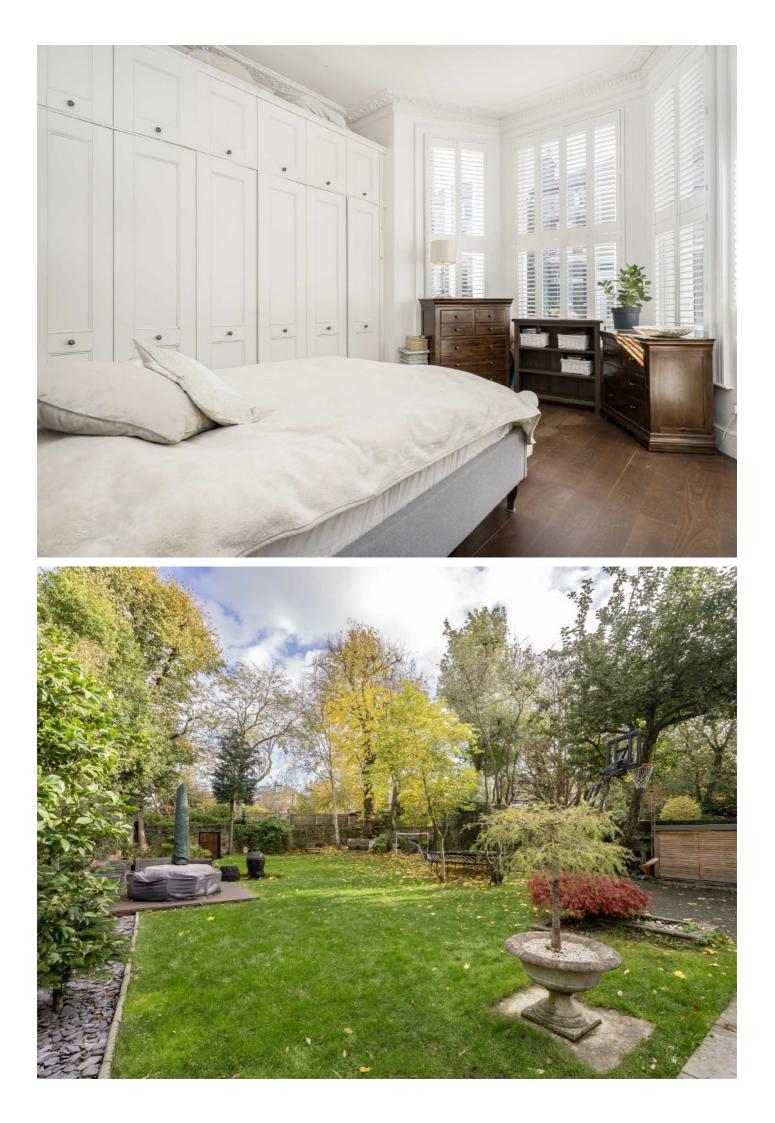

The right half of the raised ground floor accommodation comprises a master double bedroom to the front with bay window, wood floors and ample built-in storage, a modern four piece family bathroom, two further double bedrooms, an additional modern Jack and Jill three piece shower room, and a staircase leading to the lower ground floor, which consists of a fourth double bedroom come office with additional door leading out to the rear garden.

Outside to rear is an exceptionally large private rear garden which is laid mostly to lawn with the addition of paved and decked areas. This charming garden is rare to find in Richmond with mature trees and shrubs, and also a gate providing rear access from Albany Passage.