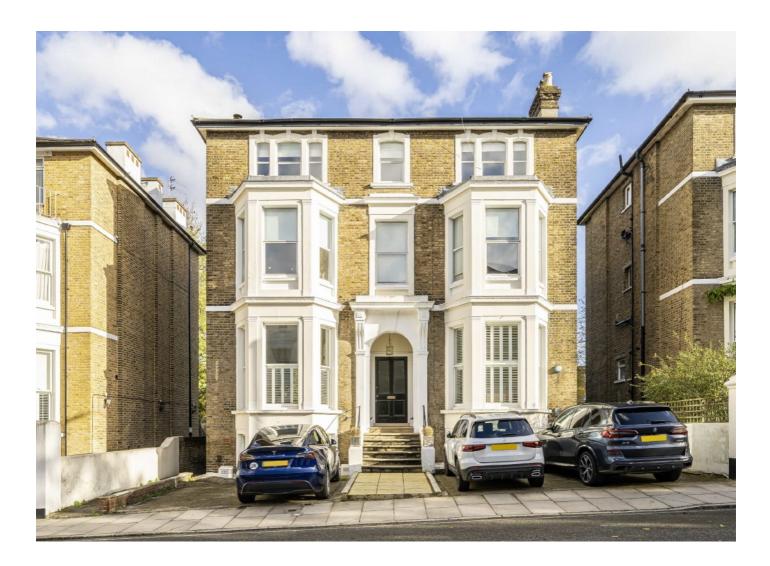

## **Church Road, TW10** £1,799,000

An exquisitely presented, double fronted, split level garden apartment occupying the raised ground and part lower ground floors of a handsome period building upon Richmond Hill. One of the many features of this special property is the enormous, and completely private, rear garden, which is a rare find in Richmond. Some of the area's best schools are located close by, in particular the Vineyard Primary School which is described as 'Outstanding' in the latest Ofsted Report, which is located on Friars Stile Road.

Church Road is centrally located on Richmond Hill with Richmond town centre, Richmond Park and Richmond Riverside all being close by. Richmond train station offers

Outside to the front is one private allocated off street parking space.