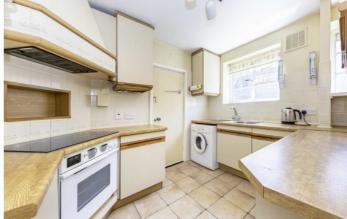

The accommodation consists of a large entrance hall with storage cupboards, a very spacious double reception room with bay window, a fully fitted kitchen, a master double bedroom with built-in wardrobes, a second double bedroom with built-in wardrobes and a spacious four piece family bathroom.