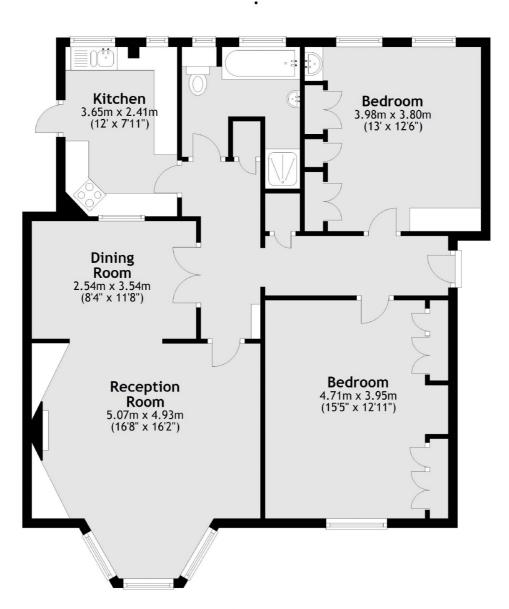

### Courtlands, Richmond, TW10

Total area: approx. 94.0 sq. metres (1012.2 sq. feet)

Richmond

Richmond

TW9 1AD

Sales

1 Sheen Road

020 8288 9988