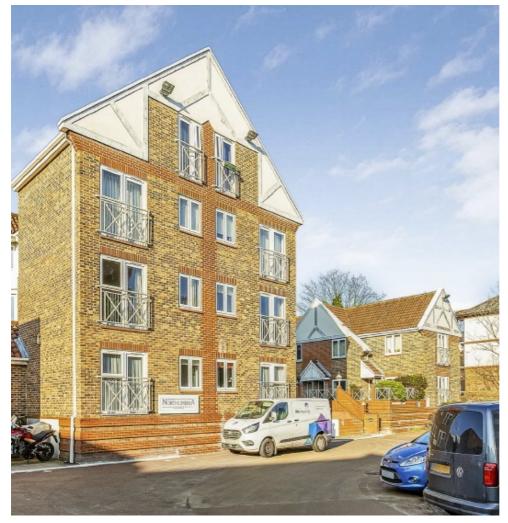

## Sheen Road, TW9 £275,000

A bright and airy one bedroom apartment situated on the second floor of the prestigious over 55's gated development Northumbria Court. The flat is laid out across approximately 424 sq ft and offers lift access, an allocated parking space, and beautiful communal gardens.

Situated on Sheen Road in central Richmond, the property is well located for the amenities on Richmond Hill, with Richmond Park, Richmond Riverside and Richmond town centre all being close by, Richmond station offers services, to and from London, by tube or rail via the District line and South West trains.