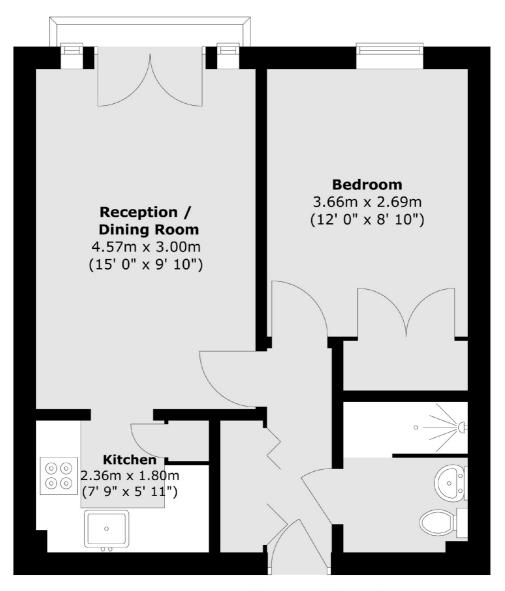

## Sheen Road, TW9 £275,000

A bright and airy one bedroom apartment situated on the second floor of the prestigious over 55's gated development Northumbria Court. The flat is laid out across approximately 424 sq ft and offers lift access, an allocated parking space, and beautiful communal gardens.

#### **Second Floor**

Total area (approx.): 39.4 sq. m (424 sq. ft)
Total balcony area (approx.): 0.8 sq. m (8 sq. ft)

Richmond

Richmond

TW9 1AD

Sales

1 Sheen Road

020 8288 9988